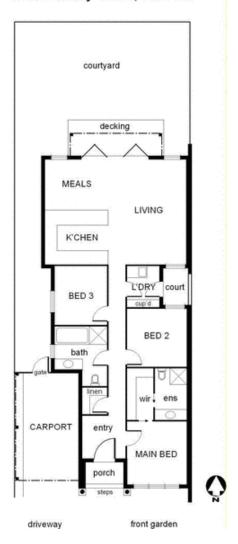

## **1A Rosemary Gve GLEN IRIS VIC**

The perfect location within 5 minutes walk to shopping centre, tram, bus and parkland, this outstanding brand new architect designed single story residence will suit the most fastidious of buyers. Comprises: Entrance hall, three bedrooms (master with unsuite and WIR), 2nd bathroom, stunning granite kitchen with loads of cupboards, huge family room overlooking decking and northern rear garden, quality fittings throughout.