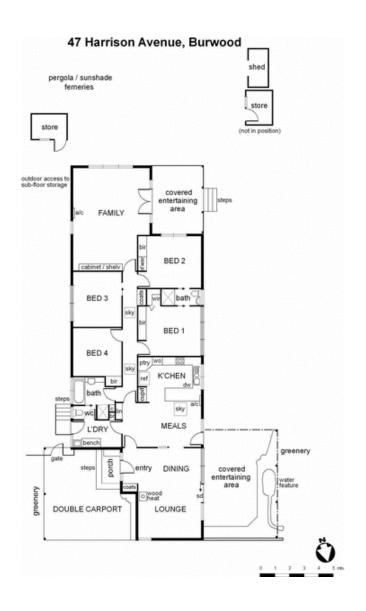

#### 47 Harrison Avenue BURWOOD VIC

This quality brick veneer residence backing on to parkland meets every family need in this sought after location, on valuable land of approx. 1010m2.

#### Comprises:

charming lounge/dining/kitchen opening to paved outdoor entertaining area, 4 bedrooms (main with ensuite), family room opening on to second covered enteraining area, 2nd bathroom with separate toilet & double carport.

### Features:

outstanding condition throughout, including ducted gas heating, wood fire in lounge, ducted vacuum, alarm system, 2 reverse cycle air-conditioners and an automatic sprinkler system.

remember......LAND 1010m2 (approx)!