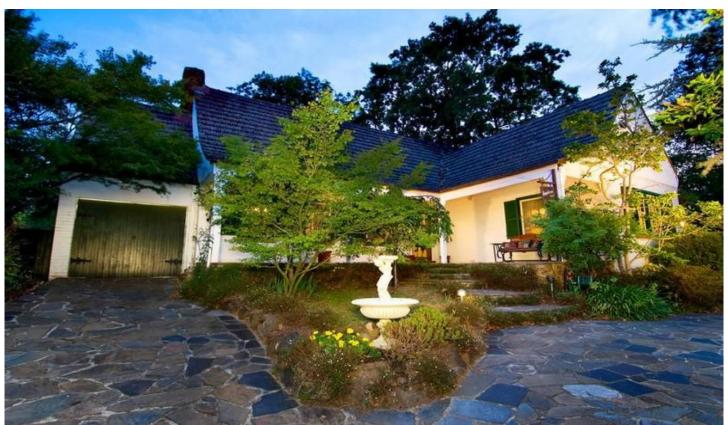

## 15 Carlyle Crescent MONT ALBERT VIC

Perfectly positioned opposite the charm of Mont Albert Park, this superb 1930's architecturally designed, solid brick residence plus studio apartment, offers an outstanding family lifestyle.

Set on a magnificent allotment of 948m2 the main residence comprises 3 bedrooms plus study, stunning lounge (OFP), separate dining (OFP), kitchen with adjoining family room, 2 bathrooms, powder room, laundry, garage and plenty of storage.

Studio offers a further 2 bedrooms, large living room, bathroom and verandah opening onto exquisite swim spa. Featuring all the charm of the era with high ceilings, quality furnishings and superb timber work together with lush gardens, semi-circular driveway, bus, tram and shops close by; you need not look any further.