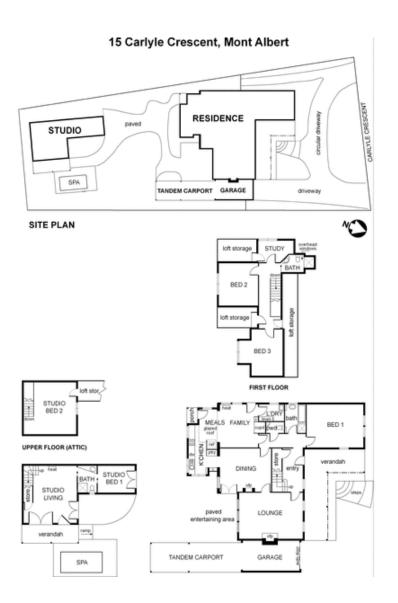

## 15 Carlyle Crescent MONT ALBERT VIC

Perfectly positioned opposite the charm of Mont Albert Park, this superb 1930's architecturally designed, solid brick residence plus studio apartment, offers an outstanding family lifestyle.

Set on a magnificent allotment of 948m2 the main residence comprises 3 bedrooms plus study, stunning lounge (OFP), separate dining (OFP), kitchen with adjoining family room, 2 bathrooms, powder room, laundry, garage and plenty of storage.

Studio offers a further 2 bedrooms, large living room, bathroom and verandah opening onto exquisite swim spa. Featuring all the charm of the era with high ceilings, quality furnishings and superb timber work together with lush gardens, semi-circular driveway, bus, tram and shops close by; you need not look any further.