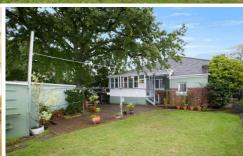

This solid brick residence comprises entrance hall, 3 bedrooms (2 x BIR), lounge (OFP) and separate formal dining, both with picture rails and ornate ceilings, sunroom overlooking rear garden, kitchen with meals, bathroom, laundry and double garage.