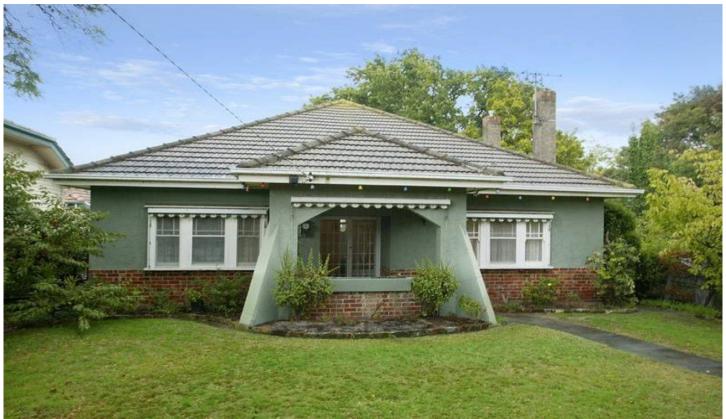

## 11 Amelia Street CAMBERWELL VIC

Located on an outstanding corner block of 657m2 and set amongst beautifully tree lined streets, this is your opportunity to obtain a piece of superb Camberwell real estate that has so many options.

This solid brick residence comprises entrance hall, 3 bedrooms (2 x BIR), lounge (OFP) and separate formal dining, both with picture rails and ornate ceilings, sunroom overlooking rear garden, kitchen with meals, bathroom, laundry and double garage.