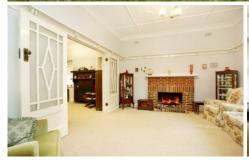

This solid brick residence comprises entrance hall, 3 bedrooms (2 x BIR), lounge (OFP) and separate formal dining, both with picture rails and ornate ceilings, sunroom overlooking rear garden, kitchen with meals, bathroom, laundry and double garage.