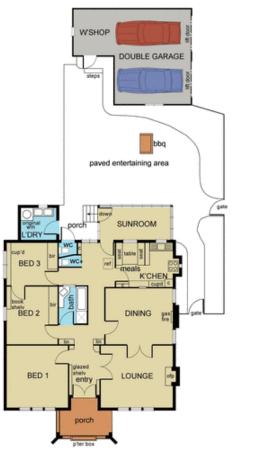

This solid brick residence comprises entrance hall, 3 bedrooms (2 x BIR), lounge (OFP) and separate formal dining, both with picture rails and ornate ceilings, sunroom overlooking rear garden, kitchen with meals, bathroom, laundry and double garage.

Close to the Highfield and Lynden Parks plus public transport and schools.

Contact Bryan Cain: 0418 320 525 Catherine Cain: 0413 312 931