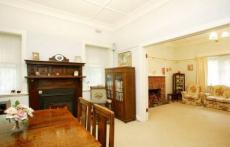

This solid brick residence comprises entrance hall, 3 bedrooms (2 x BIR), lounge (OFP) and separate formal dining, both with picture rails and ornate ceilings, sunroom overlooking rear garden, kitchen with meals, bathroom, laundry and double garage.