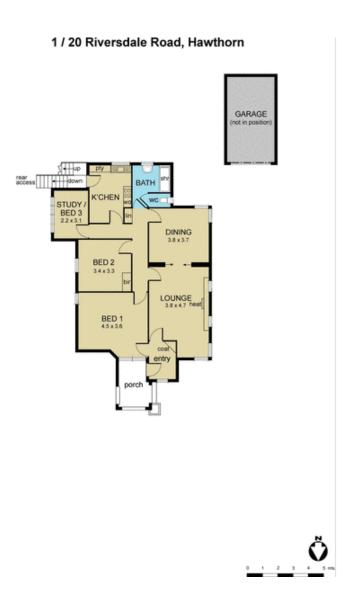

## 1/20 Riversdale Road HAWTHORN VIC

This charming ground floor apartment in the elegant "Loloma" block offers spacious convenient living. Freshly painted and with newly polished floorboards there is an opportunity to further improve the property to your personal taste. One of only four, this attractive apartment provides entrance hall, generous two bedroom accommodation complemented by study/third bedroom, large lounge with heater, formal dining room, kitchen, bathroom with separate toilet, shared laundry and lock-up garage. Decorative cornices, leadlight windows, timber detailing, high ceilings and a much sought-after location close to trams, Fairview Park, Yarra River bike and walking tracks complete the package.