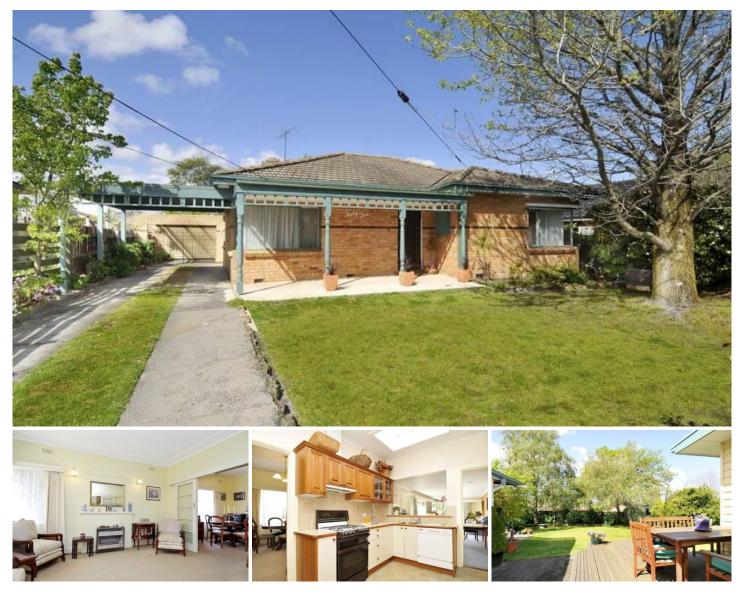

## 62 Roslyn Street BURWOOD VIC

A perfect position, great condition and plenty of accommodation are yours to enjoy! Set on approx. 708m2 of land, this home is within walking distance to PLC, Toorak Rd trams, Wattle Park and Deakin University

Comprises: entrance hall, formal living & dining rooms, 5 bedrooms, kitchen opening onto large light filled family room with North facing windows, two bathrooms, laundry, studio, workroom and a big backyard with decked entertaining area. Features include ducted heating, gas fire, wood fire, split system cooling and an abundance of storage.