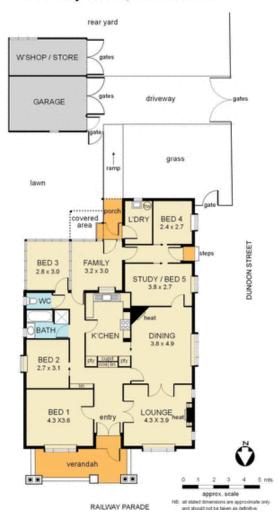

Includes attractive home comprising entrance hall, four bedrooms plus study/5th bedroom, separate lounge and formal dining room, kitchen, bathroom with separate toilet, laundry and garage with workshop.

LAND: 757m2 (8,148sq ft) approx.

Type : House

View : https://www.jacain.com.au/sale/vic/east/murrumb eena/residential/house/7490788

Bryan Cain 03 9805 2900