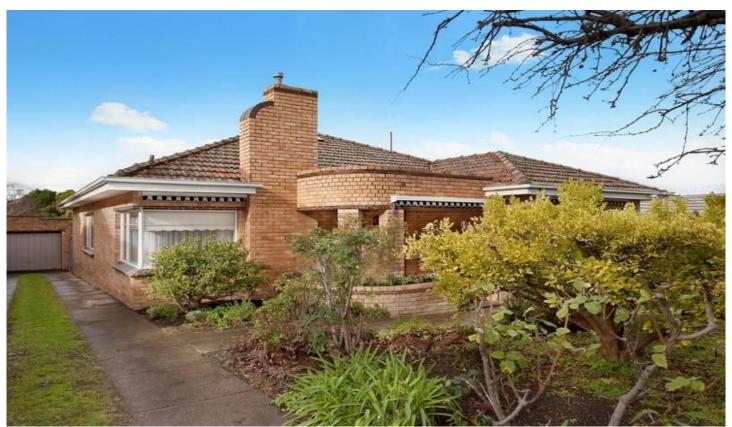

## 204 Wattle Valley Road CAMBERWELL VIC

This classic solid brick on generous allotment of approx 673m2 offers huge appeal and potential in a highly-sought after area.

Comprises; entry, separate lounge and dining, kitchen opening onto meals, 3 bedrooms (main with b.i.r.) bathroom, laundry, ducted heating, single garage and a lovely rear sundeck.

With scope for extension or new development (STCA) and just a short stroll to trams, train, parks and shops this is an opportunity not to be missed.

3 📭 1 🖺 1 🗬

View: https://www.jacain.com.au/sale/vic/east/camberwell/residential/house/7490802