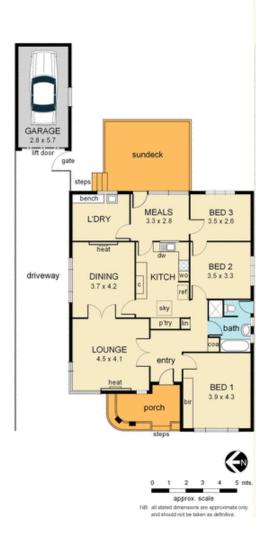

## 204 Wattle Valley Road CAMBERWELL VIC

This classic solid brick on generous allotment of approx 673m2 offers huge appeal and potential in a highly-sought after area.

Comprises; entry, separate lounge and dining, kitchen opening onto meals, 3 bedrooms (main with b.i.r.) bathroom, laundry, ducted heating, single garage and a lovely rear sundeck.