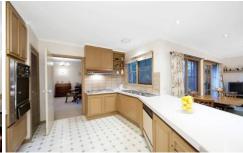

Comprises: entry, huge lounge and dining, kitchen opening on to family room, 3 bedrooms (b.i.rs), main with w.i.r. and ensuite, fourth bedroom or study, second bathroom with separate toilet, laundry, outdoor terrace and double garage with auto door.