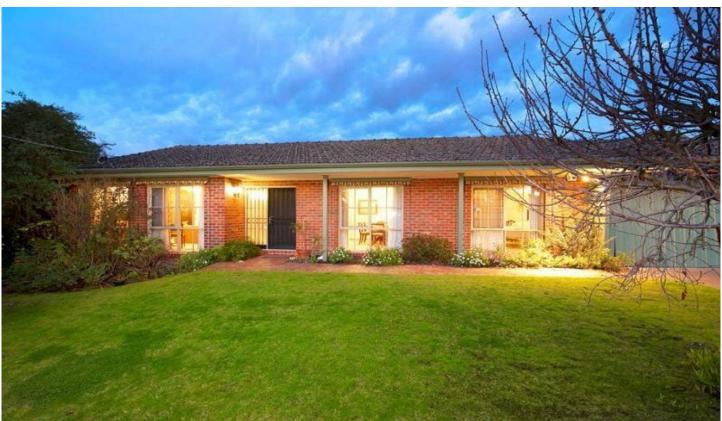

## 69 Through Road CAMBERWELL VIC

Set on a substantial allotment of 880 m2 approx. with a generous frontage of 22.8m, this well maintained family home has everything you could ask for.

Cleverly designed to allow for plenty of natural light, this home combines spacious living areas with a tranquil garden setting and a backyard big enough for a game of cricket!

Comprises: entry, huge lounge and dining, kitchen opening on to family room, 3 bedrooms (b.i.rs), main with w.i.r. and ensuite, fourth bedroom or study, second bathroom with separate toilet, laundry, outdoor terrace and double garage with auto door.

Features ducted heating, evaporative cooling and security system.

With parkland on your doorstep and shops, trams and

4 🖳 2 🔓 2 😭

Type: House

**View**: https://www.jacain.com.au/sale/vic/east/camberw

ell/residential/house/7490812