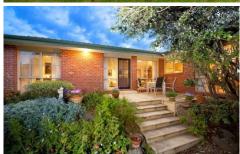

## 69 Through Road CAMBERWELL VIC

Set on a substantial allotment of 880 m2 approx. with a generous frontage of 22.8m, this well maintained family home has everything you could ask for.

Cleverly designed to allow for plenty of natural light, this home combines spacious living areas with a tranquil garden setting and a backyard big enough for a game of cricket!

Comprises: entry, huge lounge and dining, kitchen opening on to family room, 3 bedrooms (b.i.rs), main with w.i.r. and ensuite, fourth bedroom or study, second bathroom with separate toilet, laundry, outdoor terrace and double garage with auto door.