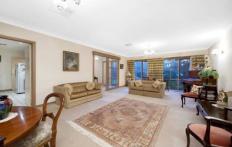

Comprises: entry, huge lounge and dining, kitchen opening on to family room, 3 bedrooms (b.i.rs), main with w.i.r. and ensuite, fourth bedroom or study, second bathroom with separate toilet, laundry, outdoor terrace and double garage with auto door.