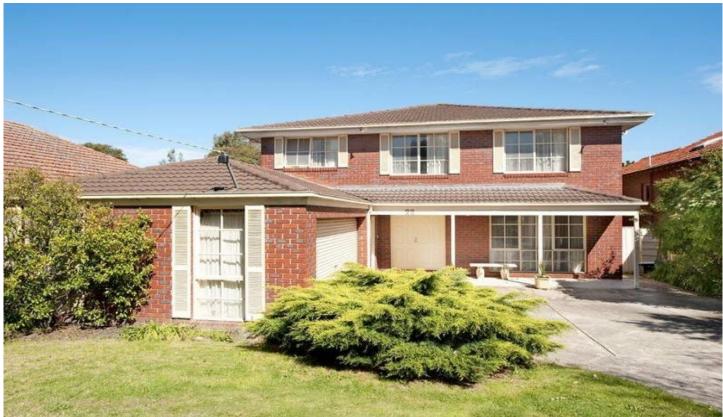

## 22 Staughton Road GLEN IRIS VIC

This substantial, two storey home addresses every family need with its generous living areas and large bedrooms. Set on a sizable allotment of approx 734m2, this quality home comprises downstairs; entry, formal lounge and dining, kitchen with walk-in pantry, large family/meals opening onto decked entertaining area and outdoor spa, study or 6th bedroom, laundry and powder room. Upstairs; spacious main bedroom with w.i.r, ensuite and own private terrace with views across the valley, 4 further bedrooms (b.i.r.s), gallery, separate retreat and

bathroom with separate toilet. Features include double garage, ducted heating, air conditioning and separate bungalow/games room and workshop. All within an easy walk to schools and parks and with quick access to shops, public transport and the Monash Freeway.