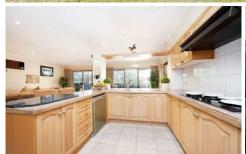

## 22 Staughton Road GLEN IRIS VIC

This substantial, two storey home addresses every family need with its generous living areas and large bedrooms. Set on a sizable allotment of approx 734m2, this quality home comprises downstairs; entry, formal lounge and dining, kitchen with walk-in pantry, large family/meals opening onto decked entertaining area and outdoor spa, study or 6th bedroom, laundry and powder room. Upstairs; spacious main bedroom with w.i.r, ensuite and own private terrace with views across the valley, 4 further bedrooms (b.i.r.s), gallery, separate retreat and