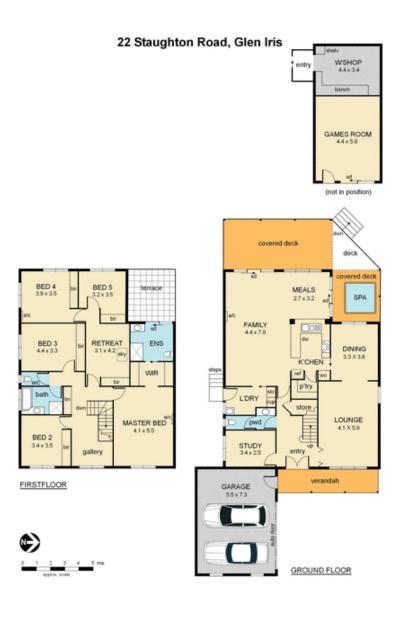

## 22 Staughton Road GLEN IRIS VIC

This substantial, two storey home addresses every family need with its generous living areas and large bedrooms. Set on a sizable allotment of approx 734m2, this quality home comprises downstairs; entry, formal lounge and dining, kitchen with walk-in pantry, large family/meals opening onto decked entertaining area and outdoor spa, study or 6th bedroom, laundry and powder room. Upstairs; spacious main bedroom with w.i.r, ensuite and own private terrace with views across the valley, 4 further bedrooms (b.i.r.s), gallery, separate retreat and

bathroom with separate toilet. Features include double garage, ducted heating, air conditioning and separate bungalow/games room and workshop. All within an easy walk to schools and parks and with quick access to shops, public transport and the Monash Freeway.