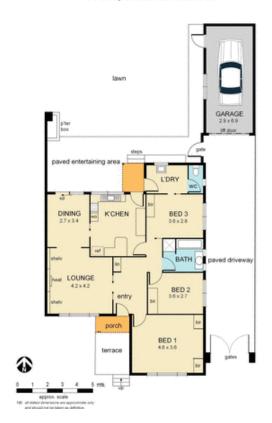

Comprises; Entrance hall, 3 bedrooms (b.i.r.s), large living with electric heater/cooling, dining, kitchen with meals area, bathroom with separate shower recess, separate toilet, laundry and single garage. Close proximity to bus, parks, schools and shops will further add to the appeal.