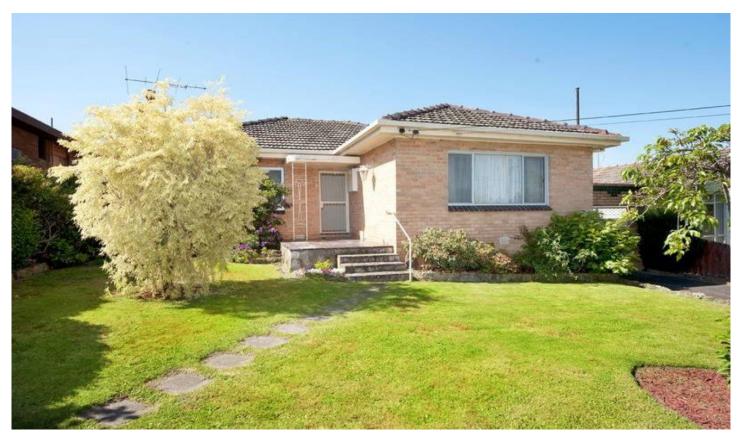

## 31 Leopold Street BURWOOD VIC

An excellent opportunity awaits the purchaser of this well maintained brick veneer home on a generous allotment of 741m2 (approx). Backing onto parkland, the huge Northern rear garden will delight renovators, developers and those looking for the perfect site to build their dream home.

Comprises; Entrance hall, 3 bedrooms (b.i.r.s), large living with electric heater/cooling, dining, kitchen with meals area, bathroom with separate shower recess, separate toilet, laundry and single garage. Close proximity to bus, parks, schools and shops will further add to the appeal.