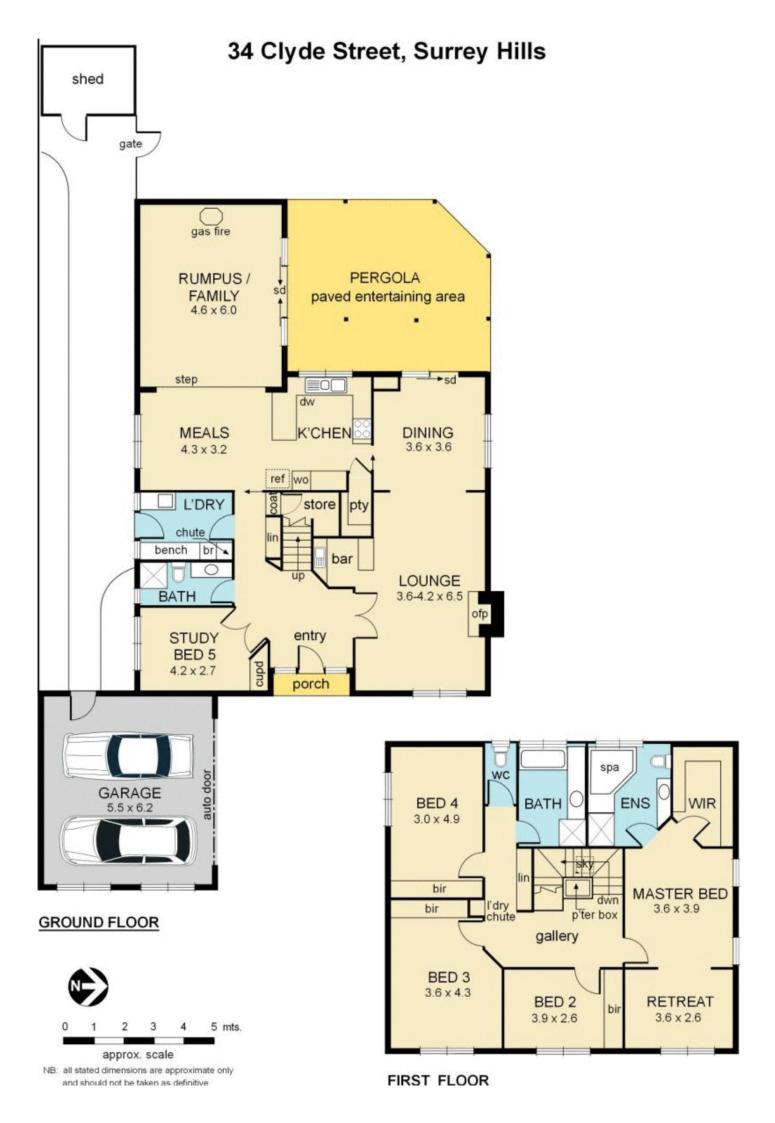

## 34 Clyde Street SURREY HILLS VIC

This generous two storey brick veneer home is perfectly suited for family life, providing approx 34 squares of impressive living in a highly convenient location.

Comprises; downstairs - entry, formal lounge with OFP and bar, dining, fully appointed kitchen with large pantry, meals, family with gas log fire, study or 5th bedroom, bathroom and laundry. Upstairs - main bedroom with retreat, w.i.r. and ensuite with spa, 3 bedrooms (b.i.r's), bathroom with separate toilet. Features include double garage, automatic gates, paved entertaining area with pergola, garden shed, refrigerated cooling, heating and security alarm. Within walking distance of schools, parks and Whitehorse Rd shops and tram, the time is right to start planning your family's future.