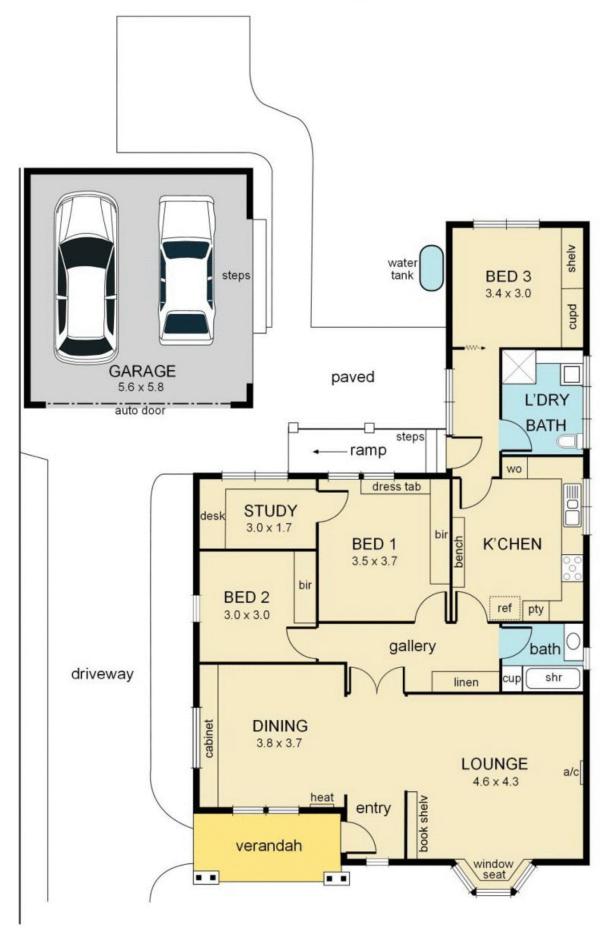

## 2 Malvern Avenue GLEN IRIS VIC

This charming timber Californian Bungalow has outstanding views over Glen Iris valley. Comprising entrance hall, lounge with bay window, separate dining, 3 bedrooms, study, good kitchen, high ceilings etc; double auto garage, park-like, low maintenance rear garden. This prime Glen Iris property is close to bike/walking tracks, parks, major shopping centres (including Chadstone), schools, transport and easy access to the Monash Freeway. Ideal for extension or perfect site for prestige home. Prized bonus of single dwelling covenant. Land 17.07 x 51.8 (884m2 approx).

## 2 Malvern Avenue, Glen Iris

NB: all stated dimensions are approximate only and should not be taken as definitive.