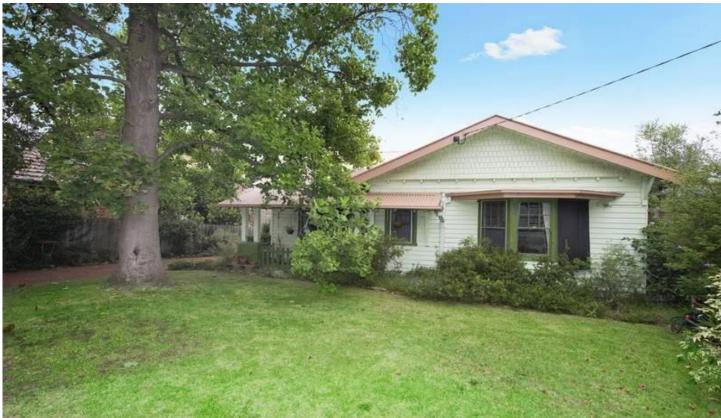

## 2 Malvern Avenue GLEN IRIS VIC

This charming timber Californian Bungalow has outstanding views over Glen Iris valley. Comprising entrance hall, lounge with bay window, separate dining, 3 bedrooms, study, good kitchen, high ceilings etc; double auto garage, park-like, low maintenance rear garden. This prime Glen Iris property is close to bike/walking tracks, parks, major shopping centres (including Chadstone), schools, transport and easy access to the Monash Freeway. Ideal for extension or perfect site for prestige home. Prized bonus of single dwelling covenant. Land 17.07 x 51.8 (884m2 approx).