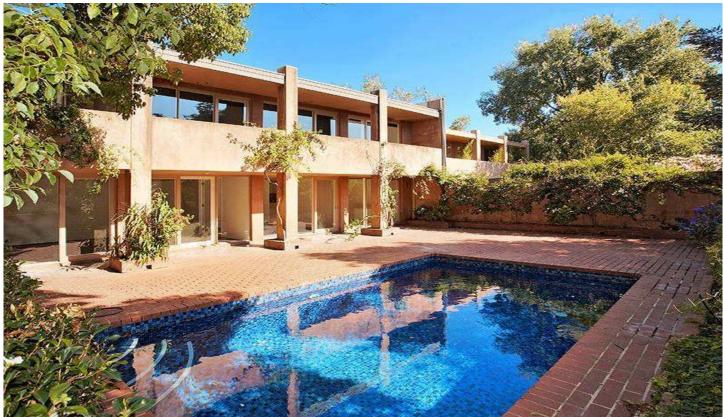

## 18 Winifred Crescent TOORAK VIC

Exclusively positioned in a highly coveted cul-de-sac and adjoining the Canberra Road Park, this spaciously designed home by renowned architect Wayne Gillespie with uninterrupted views of the Yarra will impress and excite buyers looking for an abundance of accommodation in the perfect location.

This outstanding residence enjoys a stunning northern aspect and comprises;

grand entrance hall with gallery, formal living and dining rooms which overlook picturesque pool and huge private outdoor entertaining terrace, fully appointed kitchen with family area, separate butlers pantry, study opening onto second courtyard, powder room, double garage and huge area for wine cellar.