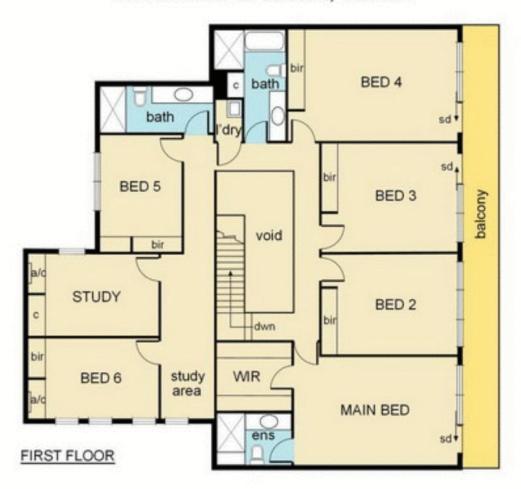

This outstanding residence enjoys a stunning northern aspect and comprises;

grand entrance hall with gallery, formal living and dining rooms which overlook picturesque pool and huge private outdoor entertaining terrace, fully appointed kitchen with family area, separate butlers pantry, study opening onto second courtyard, powder room, double garage and huge area for wine cellar.

6 🗀 3 🔓 2 🖨

Type: House

View: https://www.jacain.com.au/sale/vic/east/toorak/re

sidential/house/7490845

Bryan Cain 03 9805 2900

For full version visit the website