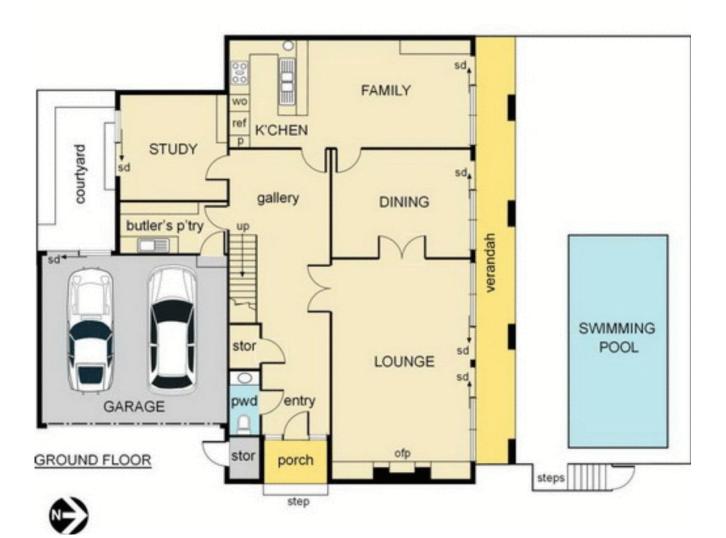

This outstanding residence enjoys a stunning northern aspect and comprises;

grand entrance hall with gallery, formal living and dining rooms which overlook picturesque pool and huge private outdoor entertaining terrace, fully appointed kitchen with family area, separate butlers pantry, study opening onto second courtyard, powder room, double garage and huge area for wine cellar.

6 🗀 3 🔓 2 🖨

Type: House

View: https://www.jacain.com.au/sale/vic/east/toorak/re

sidential/house/7490845

Bryan Cain 03 9805 2900

For full version visit the website