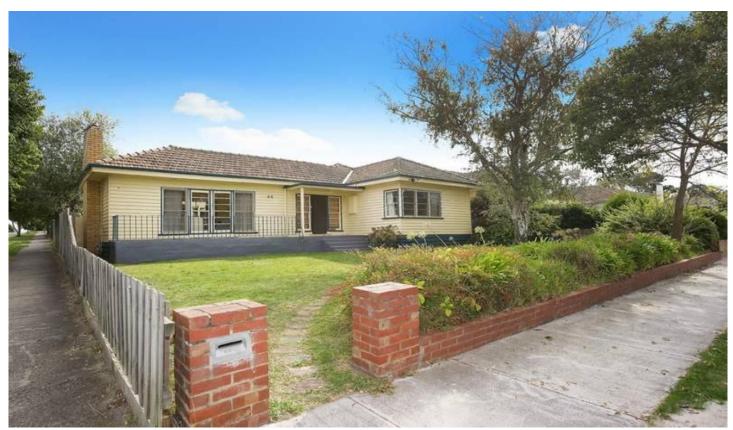

## 25 Meldan Street BURWOOD VIC

This comfortable family home is situated in a highly sought-after area within a short stroll to two tram lines, PLC, Deakin University, Wattle Park and golf course. On a corner allotment and offering excellent accommodation it comprises; entry, spacious lounge with fire place and polished floorboards, large kitchen with walk-in pantry opening to family/meals area, main bedroom with w.i.r. and ensuite with spa, 2 further bedrooms (b.i.r.s), 4th bedroom or study, family bathroom and laundry. Features garage with workshop, outdoor decking with built in gas BBQ, ducted heating, air conditioner and ceiling fans. Land size 16.15m x 37.18m (600m2 approx)

## 25 Meldan Street, Burwood

NB: all stated dimensions are approximate only and should not be taken as definitive.