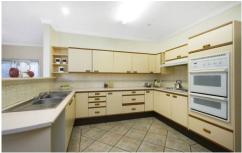

## 25 Meldan Street BURWOOD VIC

This comfortable family home is situated in a highly sought-after area within a short stroll to two tram lines, PLC, Deakin University, Wattle Park and golf course. On a corner allotment and offering excellent accommodation it comprises; entry, spacious lounge with fire place and polished floorboards, large kitchen with walk-in pantry opening to family/meals area, main bedroom with w.i.r. and ensuite with spa, 2 further bedrooms (b.i.r.s), 4th bedroom or study, family bathroom and laundry. Features garage with workshop, outdoor decking with built in gas BBQ, ducted heating, air conditioner and ceiling fans. Land size 16.15m x 37.18m (600m2 approx)