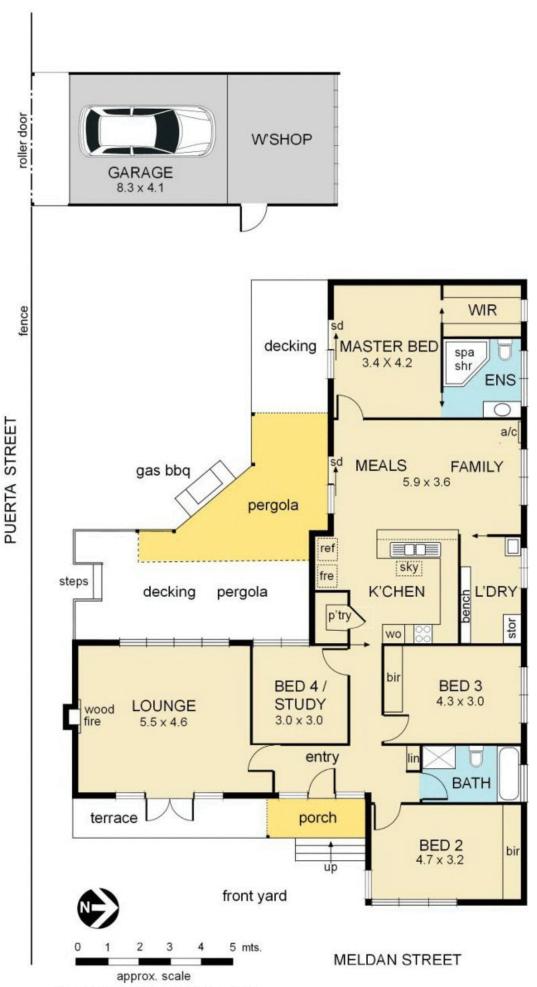

## 25 Meldan Street BURWOOD VIC

This comfortable family home is situated in a highly sought-after area within a short stroll to two tram lines, PLC, Deakin University, Wattle Park and golf course. On a corner allotment and offering excellent accommodation it comprises; entry, spacious lounge with fire place and polished floorboards, large kitchen with walk-in pantry opening to family/meals area, main bedroom with w.i.r. and ensuite with spa, 2 further bedrooms (b.i.r.s), 4th bedroom or study, family bathroom and laundry. Features garage with workshop, outdoor decking with built in gas BBQ, ducted heating, air conditioner and ceiling fans. Land size 16.15m x 37.18m (600m2 approx)

## 25 Meldan Street, Burwood

NB: all stated dimensions are approximate only and should not be taken as definitive.