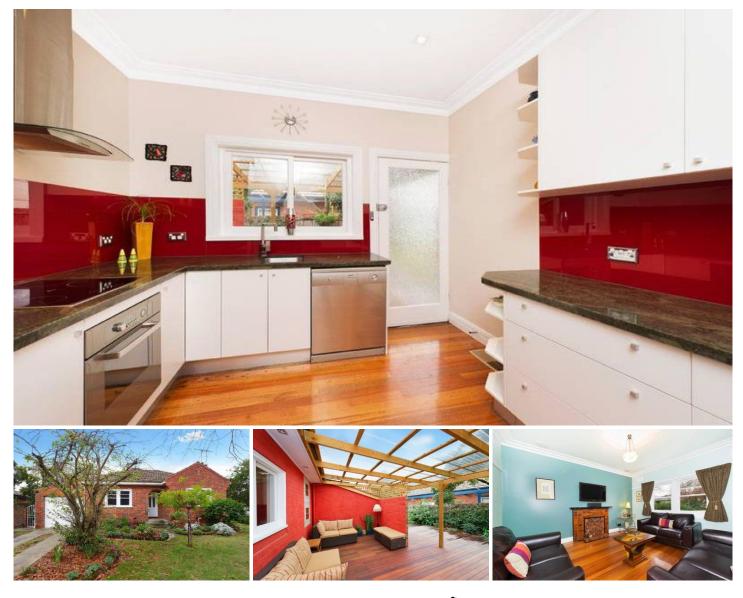

## 36 Park Road SURREY HILLS VIC

This semi detached clinker has been lovingly restored to its original art deco splendour while maintaining all the creature comforts of a modern home. Comprises; entry, separate lounge, dining (or 3rd bedroom), main bedroom (b.i.r.s), 2nd bedroom, stunning bathroom, fully appointed kitchen with granite bench tops, large outdoor entertaining area with covered deck, single garage with laundry. With a huge list of inclusions such as polished floorboards, ducted heating, re-stumping, re-wiring, re-plumbing, new plaster, decorative ceilings with original deco light fittings, picture rails, in-ceiling stereo speaker system etc. and a location within walking distance of Riversdale Rd tram, bus, shops, cafes and Wattle Park with Deakin and PLC nearby, you won't want to miss this!