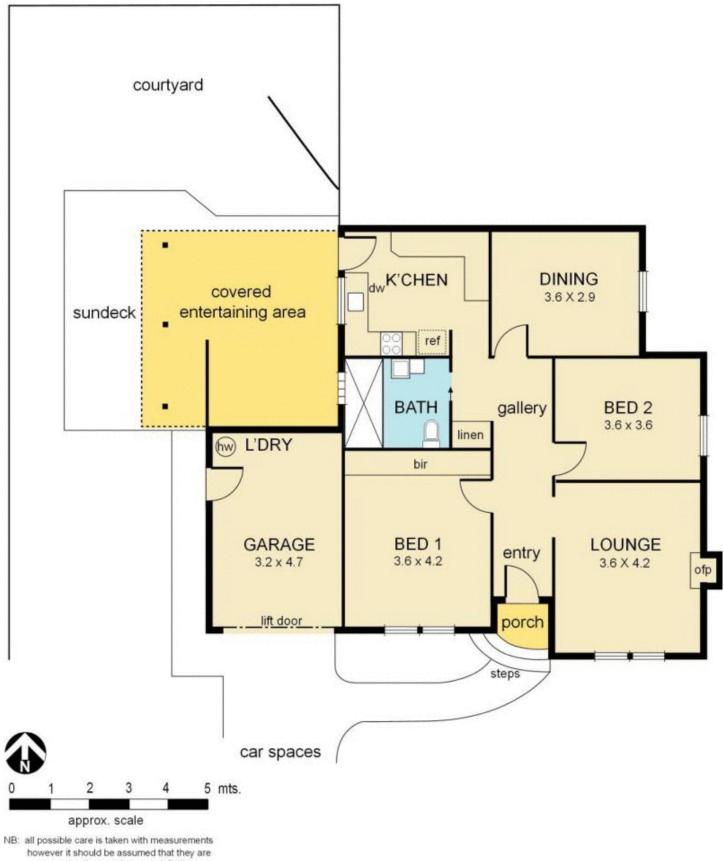

## 36 Park Road SURREY HILLS VIC

This semi detached clinker has been lovingly restored to its original art deco splendour while maintaining all the creature comforts of a modern home. Comprises; entry, separate lounge, dining (or 3rd bedroom), main bedroom (b.i.r.s), 2nd bedroom, stunning bathroom, fully appointed kitchen with granite bench tops, large outdoor entertaining area with covered deck, single garage with laundry. With a huge list of inclusions such as polished floorboards, ducted heating, re-stumping, re-wiring, re-plumbing, new plaster, decorative ceilings with original deco light fittings, picture rails, in-ceiling stereo speaker system etc. and a location within walking distance of Riversdale Rd tram, bus, shops, cafes and Wattle Park with Deakin and PLC nearby, you won't want to miss this!