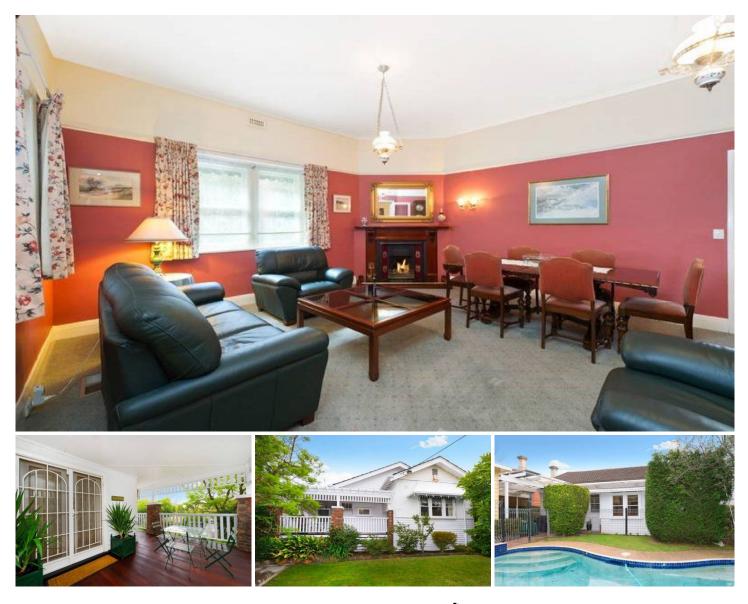

## 16 Highfield Road CANTERBURY VIC

This quality character filled home is in superb condition throughout, and is close to train, tram, parks and Maling Road. With many charming period features, it comprises; attractive front verandah, large entry, exquisite formal lounge/dining with OFP, 3 bedrooms, kitchen leading to family/meals with OFP, bathroom, laundry, external games room, double garage, and in-ground pool. Features ducted heating, polished floorboards, air conditioning, high ceilings and picture rails. Land size 704m2 approx.