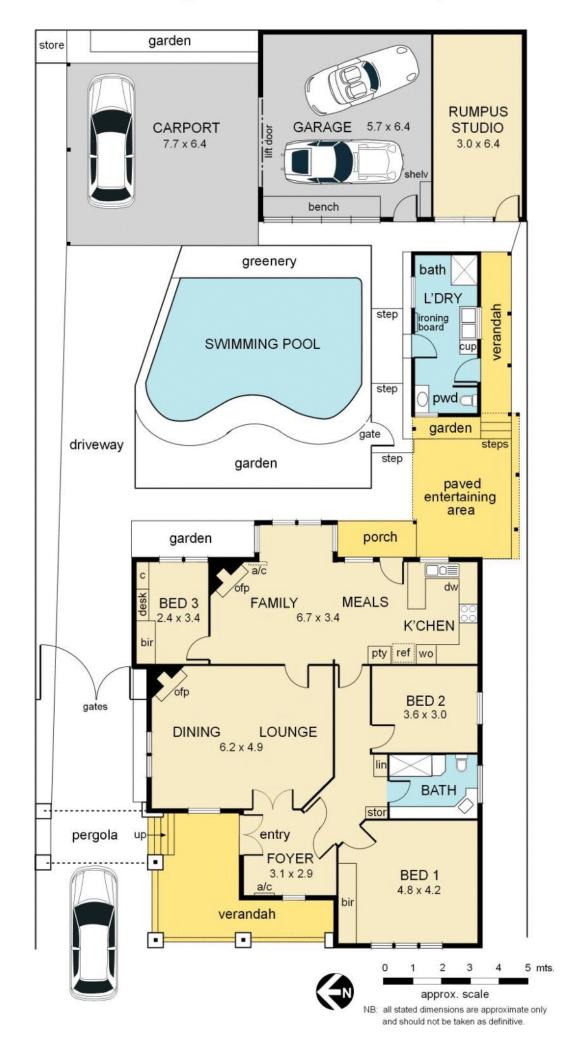

## 16 Highfield Road CANTERBURY VIC

This quality character filled home is in superb condition throughout, and is close to train, tram, parks and Maling Road. With many charming period features, it comprises; attractive front verandah, large entry, exquisite formal lounge/dining with OFP, 3 bedrooms, kitchen leading to family/meals with OFP, bathroom, laundry, external games room, double garage, and in-ground pool. Features ducted heating, polished floorboards, air conditioning, high ceilings and picture rails. Land size 704m2 approx.