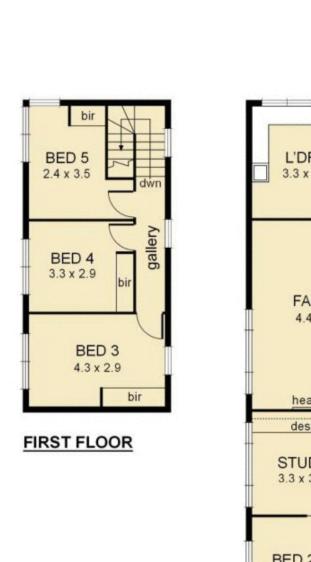

5 bedrooms (BIR's) and study (3 bedrooms upstairs for the teenagers with amazing views over the valley), formal lounge and dining, stylish kitchen with meals area, a huge family room, 2 bathrooms, powder room, large laundry and excellent covered entertaining deck. Attractive low maintenance garden allotment of 765m2 approx. with carport and garage, heating and air conditioner, plenty of storage, water tanks and security alarm, all within walking distance of schools, parklands, walking tracks, public transport and shops.

## 44 Douglas Street, Ashwood

3

approx. scale

NB: all stated dimensions are approximate only

and should not be taken as definitive.

5 mts.

shed