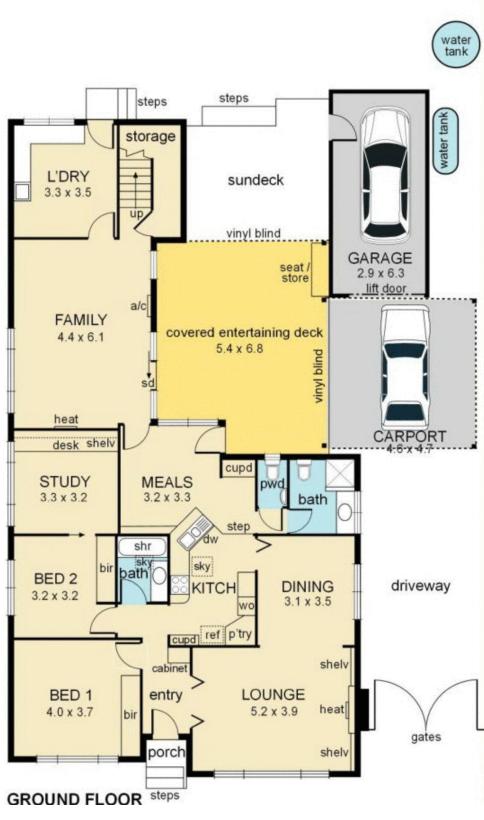

5 bedrooms (BIR's) and study (3 bedrooms upstairs for the teenagers with amazing views over the valley), formal lounge and dining, stylish kitchen with meals area, a huge family room, 2 bathrooms, powder room, large laundry and excellent covered entertaining deck. Attractive low maintenance garden allotment of 765m2 approx. with carport and garage, heating and air conditioner, plenty of storage, water tanks and security alarm, all within walking distance of schools, parklands, walking tracks, public transport and shops.

## 44 Douglas Street, Ashwood

3

approx. scale

NB: all stated dimensions are approximate only

and should not be taken as definitive.

5 mts.

shed