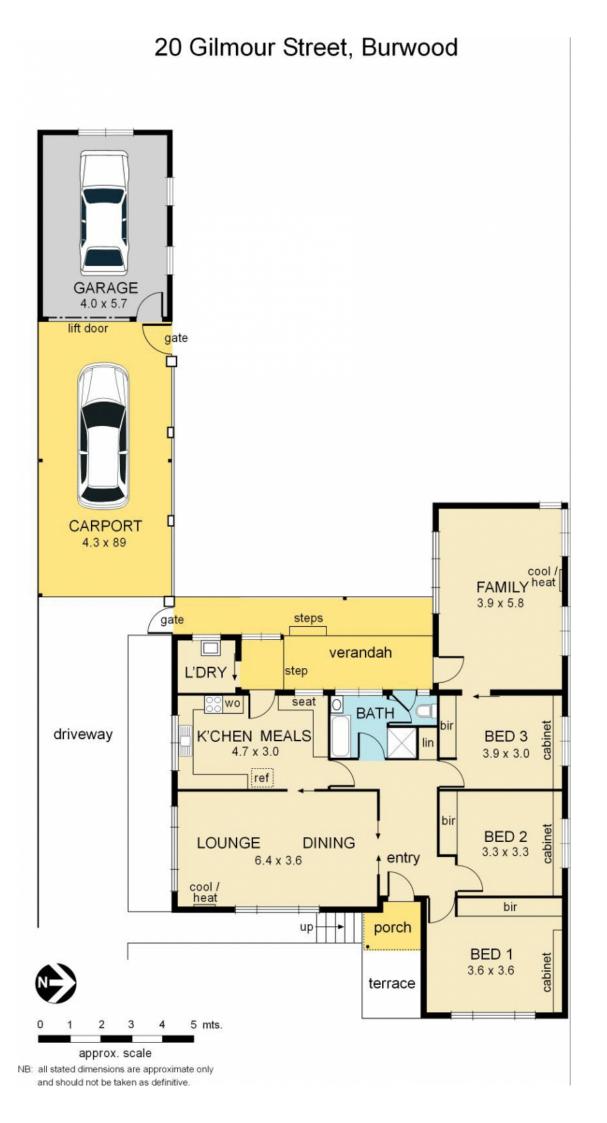

Existing house comprises; entrance hall, large lounge, kitchen with meals, 3 good sized bedrooms (b.i.r.s), spacious family room, bathroom with separate toilet and laundry. Features single garage and carport, ducted heating and air conditioning.