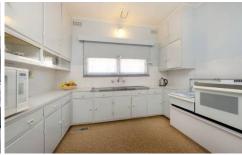

Existing house comprises; entrance hall, large lounge, kitchen with meals, 3 good sized bedrooms (b.i.r.s), spacious family room, bathroom with separate toilet and laundry. Features single garage and carport, ducted heating and air conditioning.