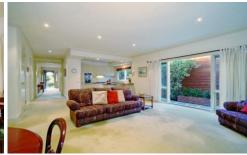

- wide entrance hall
- elegant formal lounge
- spacious family/dining with OFP and north facing French
- large gourmet, granite kitchen with quality appliances
- master bedroom with air conditioning, ensuite, spa and built-in-robes
- 2 further generously sized bedrooms
- high class wine cellar
- tastefully manicured landscaped gardens