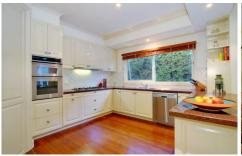

- wide entrance hall
- elegant formal lounge
- spacious family/dining with OFP and north facing French
- large gourmet, granite kitchen with quality appliances
- master bedroom with air conditioning, ensuite, spa and built-in-robes
- 2 further generously sized bedrooms
- high class wine cellar
- tastefully manicured landscaped gardens