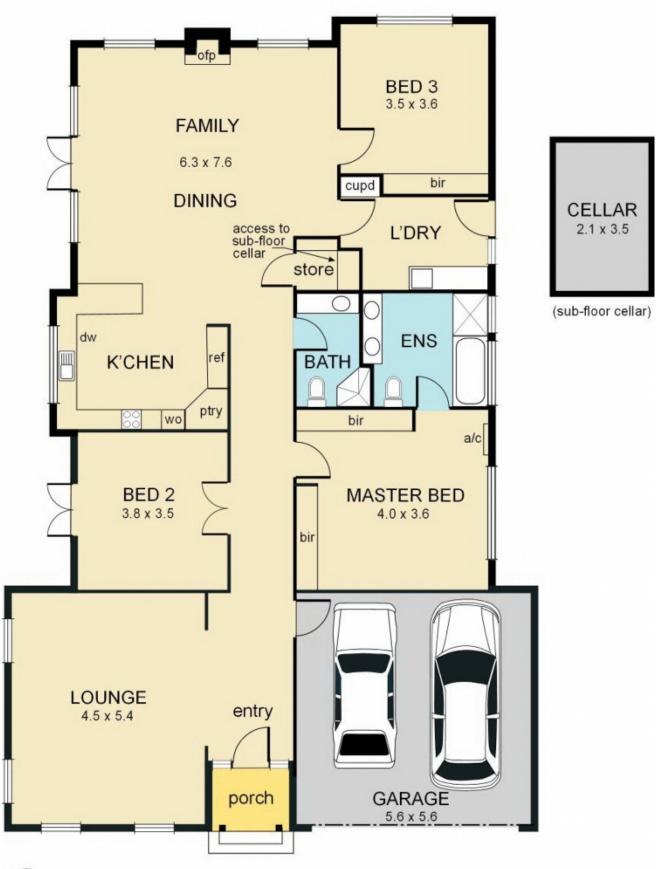

## 80 Murray Drive BURWOOD VIC

Graceful in presence, this stunning single level residence boasts immense quality inside and out. Enjoying the charm of refined living and a wealth of luxury features located in the highly coveted Wattle Park Estate, close to schools, tram etc, it features;

- wide entrance hall
- elegant formal lounge
- spacious family/dining with OFP and north facing French
- large gourmet, granite kitchen with quality appliances
- master bedroom with air conditioning, ensuite, spa and built-in-robes
- 2 further generously sized bedrooms
- high class wine cellar
- tastefully manicured landscaped gardens