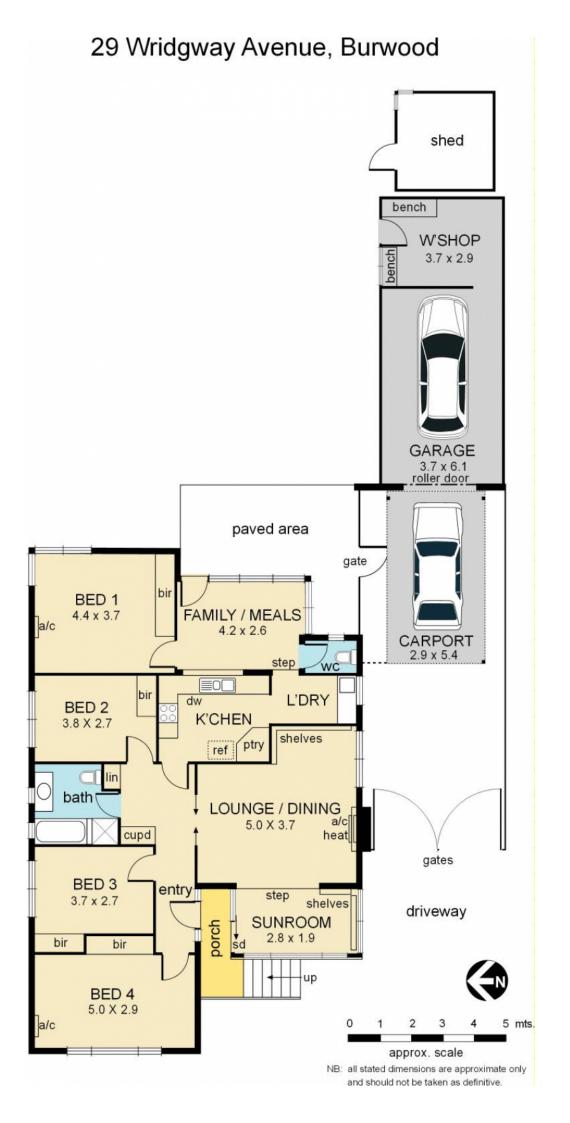

## 29 Wridgway Avenue BURWOOD VIC

Positioned on the high side of the street within easy walking distance of Deakin University, schools and shops, plus tram at the end of the street, this 919m2 property is an excellent

3 unit development site (STCA).

Alternatively the substantial 4 bedroom brick veneer home lends itself to an attractive extension. Features include entrance hall, spacious lounge/dining, sunroom, well appointed kitchen, meals, bathroom, laundry, tons of room for parking and a huge backyard.

Further options are to retain the existing home and build another in the back or use this amazing lifestyle location as a new dwelling site. Whatever you choose you will be

4 🚐 1 🚍 2 🖨

Type : House Land Size : 919 sqm