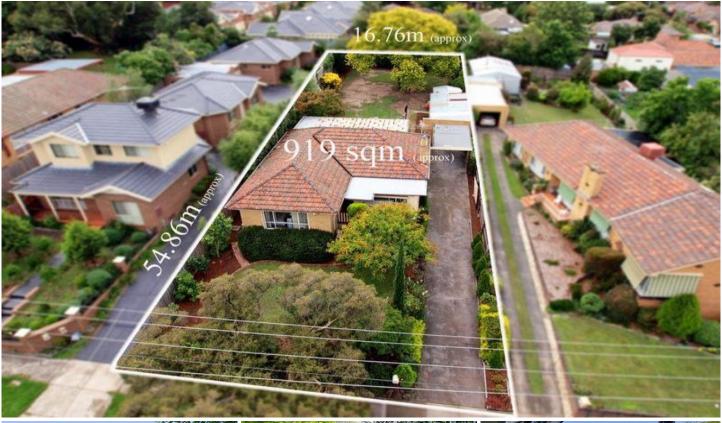

## 29 Wridgway Avenue BURWOOD VIC

Positioned on the high side of the street within easy walking distance of Deakin University, schools and shops, plus tram at the end of the street, this 919m2 property is an excellent

3 unit development site (STCA).

Alternatively the substantial 4 bedroom brick veneer home lends itself to an attractive extension. Features include entrance hall, spacious lounge/dining, sunroom, well appointed kitchen, meals, bathroom, laundry, tons of room for parking and a huge backyard.

Further options are to retain the existing home and build another in the back or use this amazing lifestyle location as a new dwelling site. Whatever you choose you will be

4 🚐 1 🚍 2 🖨

Type : House Land Size : 919 sqm