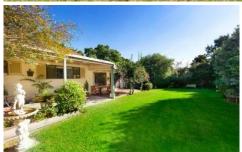

## 11 Warren Street BURWOOD VIC

Occupying a wide frontage of 27.4mtrs approx with a highly coveted northern rear garden, this well presented 4 bedroom home offers a wealth of possibilities for the lucky buyer. The large block invites excellent development opportunities (STCA) for those looking to take full advantage of this prime residential site. Comprises; entry, lounge, sun filled kitchen, huge family/dining room, main bedroom with ensuite and w.i.r., 3 further bedrooms (b.i.r.s), bathroom with laundry. Features 2-3 car carport, ducted heating, air conditioner, plenty of storage, a water tank and a substantial rear garden.