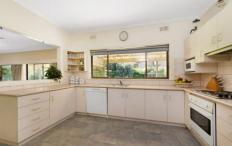

## 11 Warren Street BURWOOD VIC

Occupying a wide frontage of 27.4mtrs approx with a highly coveted northern rear garden, this well presented 4 bedroom home offers a wealth of possibilities for the lucky buyer. The large block invites excellent development opportunities (STCA) for those looking to take full advantage of this prime residential site. Comprises; entry, lounge, sun filled kitchen, huge family/dining room, main bedroom with ensuite and w.i.r., 3 further bedrooms (b.i.r.s), bathroom with laundry. Features 2-3 car carport, ducted heating, air conditioner, plenty of storage, a water tank and a substantial rear garden.