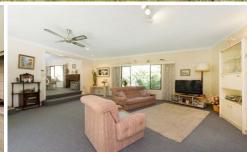

## 11 Warren Street BURWOOD VIC

Occupying a wide frontage of 27.4mtrs approx with a highly coveted northern rear garden, this well presented 4 bedroom home offers a wealth of possibilities for the lucky buyer. The large block invites excellent development opportunities (STCA) for those looking to take full advantage of this prime residential site. Comprises; entry, lounge, sun filled kitchen, huge family/dining room, main bedroom with ensuite and w.i.r., 3 further bedrooms (b.i.r.s), bathroom with laundry. Features 2-3 car carport, ducted heating, air conditioner, plenty of storage, a water tank and a substantial rear garden.