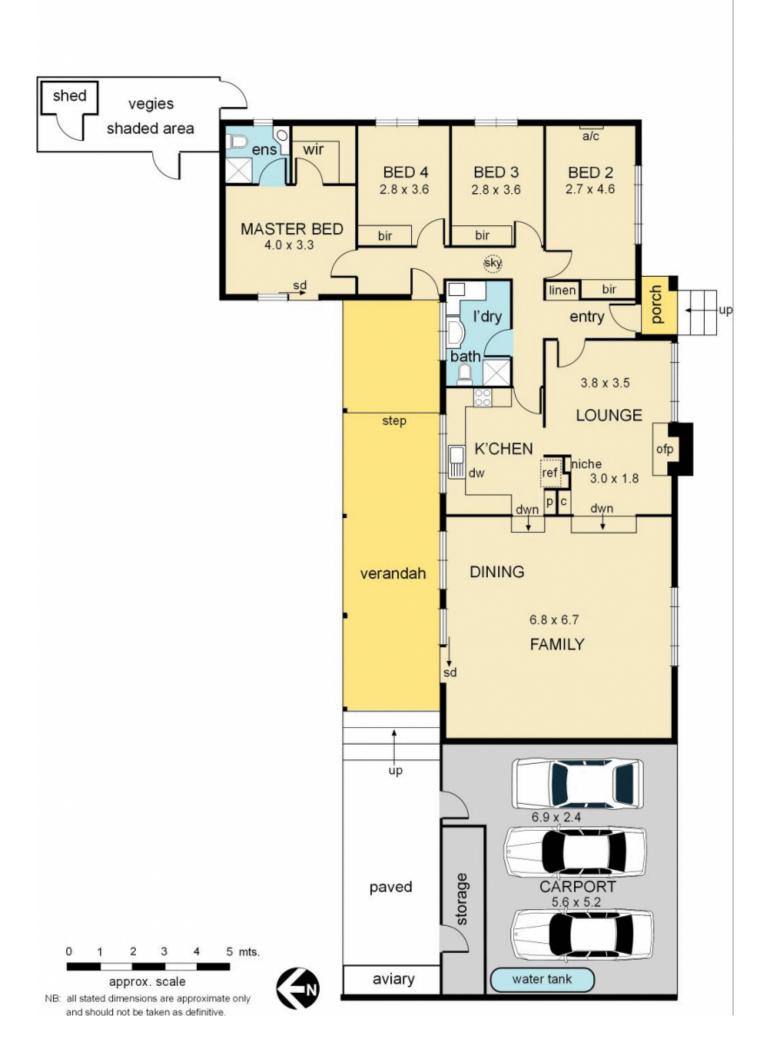

## 11 Warren Street BURWOOD VIC

Occupying a wide frontage of 27.4mtrs approx with a highly coveted northern rear garden, this well presented 4 bedroom home offers a wealth of possibilities for the lucky buyer. The large block invites excellent development opportunities (STCA) for those looking to take full advantage of this prime residential site. Comprises; entry, lounge, sun filled kitchen, huge family/dining room, main bedroom with ensuite and w.i.r., 3 further bedrooms (b.i.r.s), bathroom with laundry. Features 2-3 car carport, ducted heating, air conditioner, plenty of storage, a water tank and a substantial rear garden.

Located walking distance to tram, PLC, and Wattle Park Golf course, this an opportunity not to be missed. Land 27.4 x 27.2m (90' x 89'3") approx.

4 🕒 2 📛 3 🗬

Type : House Land Size : 745 sqm

View: https://www.jacain.com.au/sale/vic/east/bur