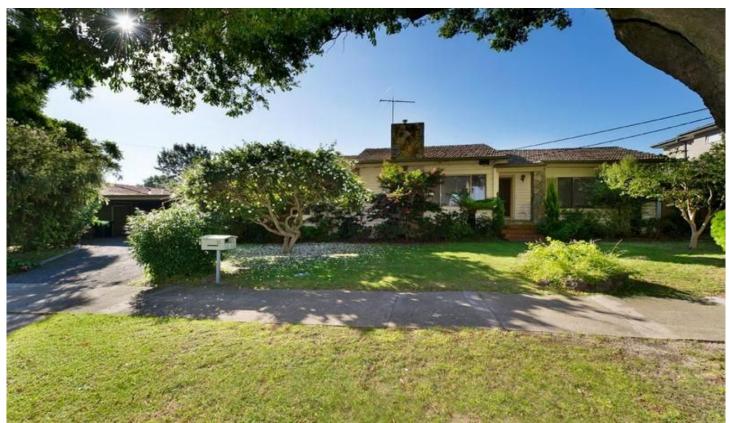

## 11 Warren Street BURWOOD VIC

Occupying a wide frontage of 27.4mtrs approx with a highly coveted northern rear garden, this well presented 4 bedroom home offers a wealth of possibilities for the lucky buyer. The large block invites excellent development opportunities (STCA) for those looking to take full advantage of this prime residential site. Comprises; entry, lounge, sun filled kitchen, huge family/dining room, main bedroom with ensuite and w.i.r., 3 further bedrooms (b.i.r.s), bathroom with laundry. Features 2-3 car carport, ducted heating, air conditioner, plenty of storage, a water tank and a substantial rear garden.

Located walking distance to tram, PLC, and Wattle Park Golf course, this an opportunity not to be missed. Land 27.4 x 27.2m (90' x 89'3") approx.

4 🕒 2 📛 3 🗬

Type : House Land Size : 745 sqm

View: https://www.jacain.com.au/sale/vic/east/bur