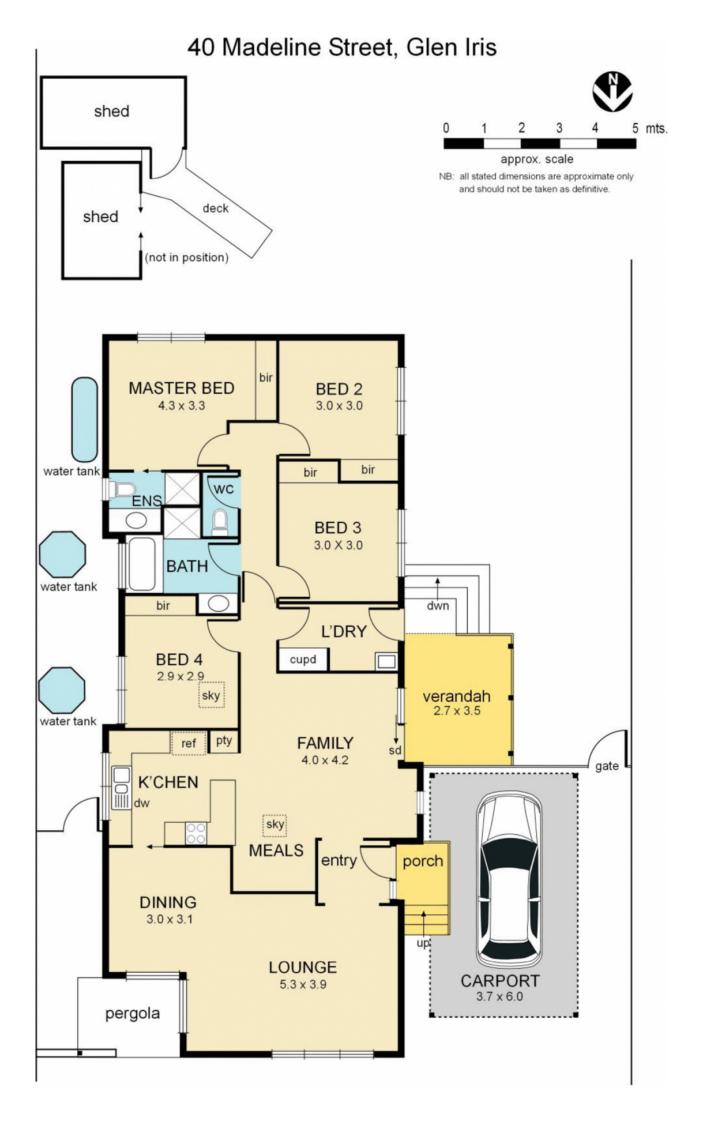

## 40 Madeline Street GLEN IRIS VIC

Well positioned in a popular family location, this attractive 4 bedroom brick veneer home is in excellent condition throughout. Comprising entry, light filled lounge and dining, well appointed kitchen opening to meals and family, main bedroom with ensuite & b.i.r., 3 further bedrooms (b.i.r.s), bathroom with separate wc and laundry. Features ducted heating, evaporative cooling, a lovely sun deck, garden sheds and water tanks. So much to offer in a convenient location within walking distance of parks, train, schools and Ashburton shops.

Land 15.2 x 40.7mtrs (621m2) approx.

4 🕒 2 🖺 1 🗬

Type : House Land Size : 621 sqm

View: https://www.jacain.com.au/sale/vic/east/glen

-iris/residential/house/7490884

Bryan Cain 03 9805 2900