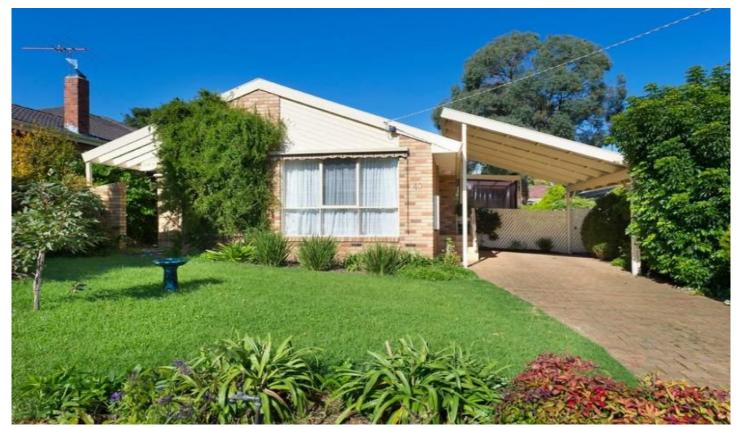

## 40 Madeline Street GLEN IRIS VIC

Well positioned in a popular family location, this attractive 4 bedroom brick veneer home is in excellent condition throughout. Comprising entry, light filled lounge and dining, well appointed kitchen opening to meals and family, main bedroom with ensuite & b.i.r., 3 further bedrooms (b.i.r.s), bathroom with separate wc and laundry. Features ducted heating, evaporative cooling, a lovely sun deck, garden sheds and water tanks. So much to offer in a convenient location within walking distance of parks, train, schools and Ashburton shops.

Land 15.2 x 40.7mtrs (621m2) approx.

4 🕒 2 🖺 1 🗬

Type : House Land Size : 621 sqm

View: https://www.jacain.com.au/sale/vic/east/glen

-iris/residential/house/7490884

Bryan Cain 03 9805 2900