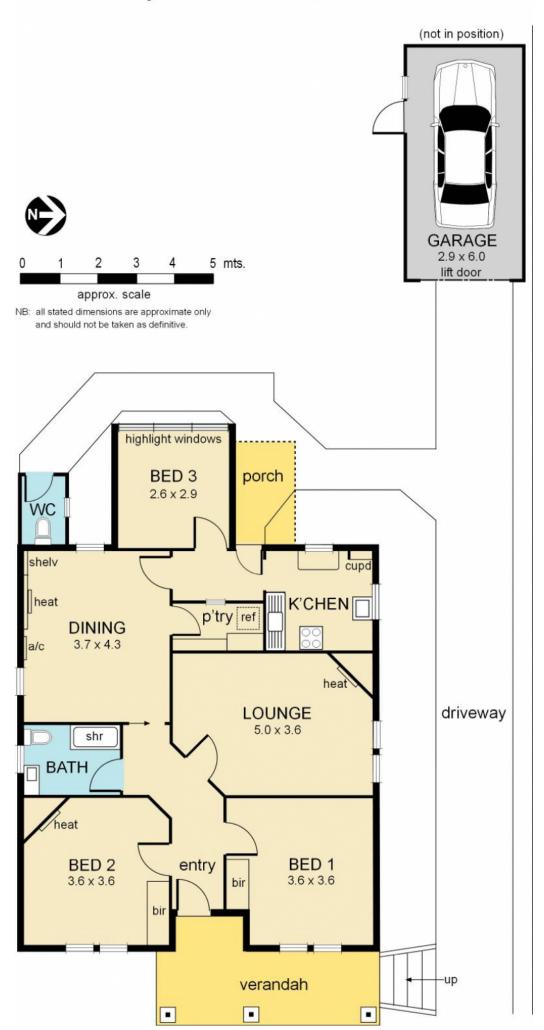

## 32 Sycamore Street CAMBERWELL VIC

Brilliantly situated in this premier location surrounded by quality homes, this attractive, much loved weatherboard offers a wealth of opportunities for the lucky buyer. Live in or rent-out the existing home as is, extend, build your dream home on this ideal new home site or redevelop STCA. Comprises; entry, living, separate dining, kitchen, 3 bedrooms (2 with b.i.rs), 2nd toilet and single garage. Includes heating and an air conditioner. Close to schools, Lynden and Highfield Parks and trams.