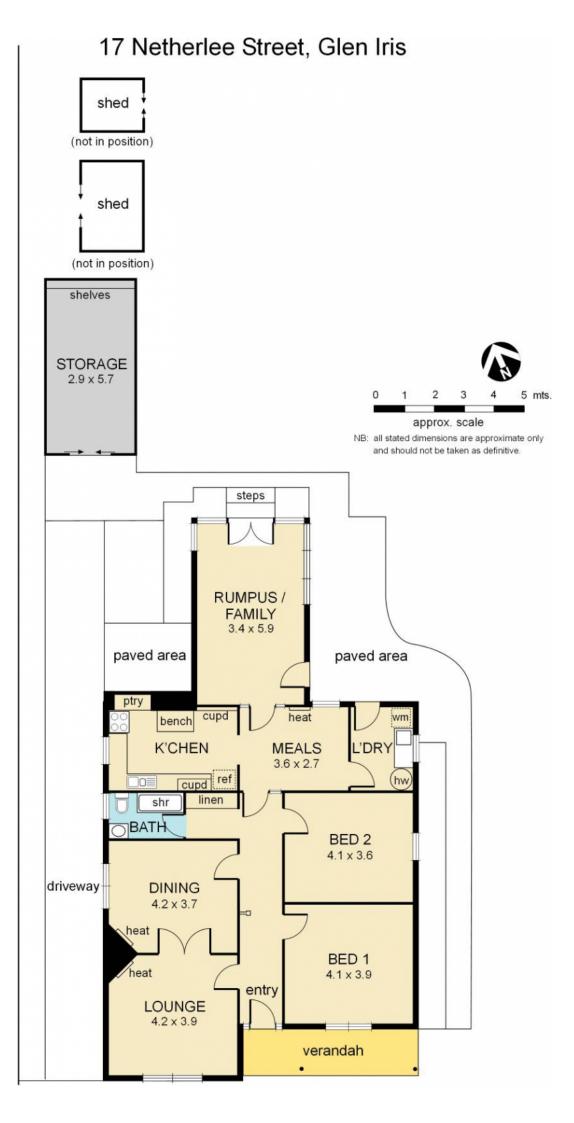

Boasting a generous allotment of 715m2 approx. with a northern rear garden and situated in an attractive tree lined street, the home comprises; entrance, living, dining, 2 bedrooms, kitchen with meals area, family, bathroom and laundry. This blue chip location, close to Central Park, shops, tram, train, prestigious secondary and primary schools with easy access to Monash Freeway, is much sought after. The chance to buy such a property in an exclusive location rarely presents itself.

## 2 🎮 1 🚰 1 🚘

Land Size : 715 sqm

View

: https://www.jacain.com.au/sale/vic/east/glen -iris/residential/house/7490892