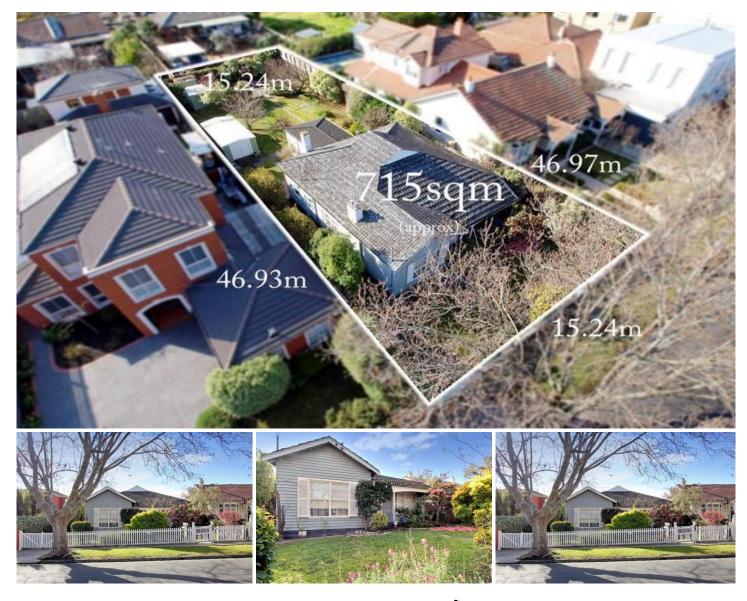

## **17 Netherlee Street GLEN IRIS VIC**

What a great opportunity this much cherished timber home presents to the astute buyer.

- Options include:
- An outstanding site to build your dream residence (STCA)
- Redevelopment (STCA)
- Renovate if you appreciate a challenge

Boasting a generous allotment of 715m2 approx. with a northern rear garden and situated in an attractive tree lined street, the home comprises; entrance, living, dining, 2 bedrooms, kitchen with meals area, family, bathroom and laundry. This blue chip location, close to Central Park, shops, tram, train, prestigious secondary and primary schools with easy access to Monash Freeway, is much sought after. The chance to buy such a property in an exclusive location rarely presents itself.

## 2 🎮 1 🚰 1 🚘

Land Size : 715 sqm

View

: https://www.jacain.com.au/sale/vic/east/glen -iris/residential/house/7490892