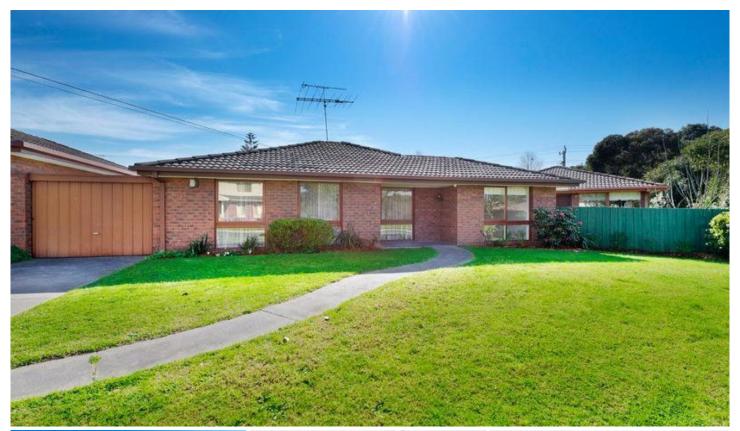

## 5/41 McLochlan Street MOUNT WAVERLEY VIC

Freshly painted and carpeted with views to parkland, this spacious unit presents an excellent proposition for first home buyers and investors. Comprises; entry, large lounge, separate dining, bright north facing kitchen, 2 bedrooms (b.i.r.s), bathroom with separate toilet, powder room and laundry. Features, single garage, under slab heating, air conditioner and a sunny north facing garden. With the convenience of a location close to public transport, schools, parks, shops and quick access to the Monash Freeway this is an opportunity not to be missed.

2 📭 1 🖺 1 🖨

**View :** https://www.jacain.com.au/sale/vic/east/mount-w averley/residential/unit/7490895