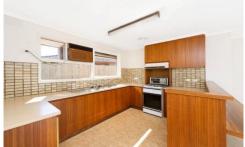

## 5/41 McLochlan Street MOUNT WAVERLEY VIC

Freshly painted and carpeted with views to parkland, this spacious unit presents an excellent proposition for first home buyers and investors. Comprises; entry, large lounge, separate dining, bright north facing kitchen, 2 bedrooms (b.i.r.s), bathroom with separate toilet, powder room and laundry. Features, single garage, under slab heating, air conditioner and a sunny north facing garden. With the convenience of a location close to public transport, schools, parks, shops and quick access to the Monash Freeway this is an opportunity not to be missed.