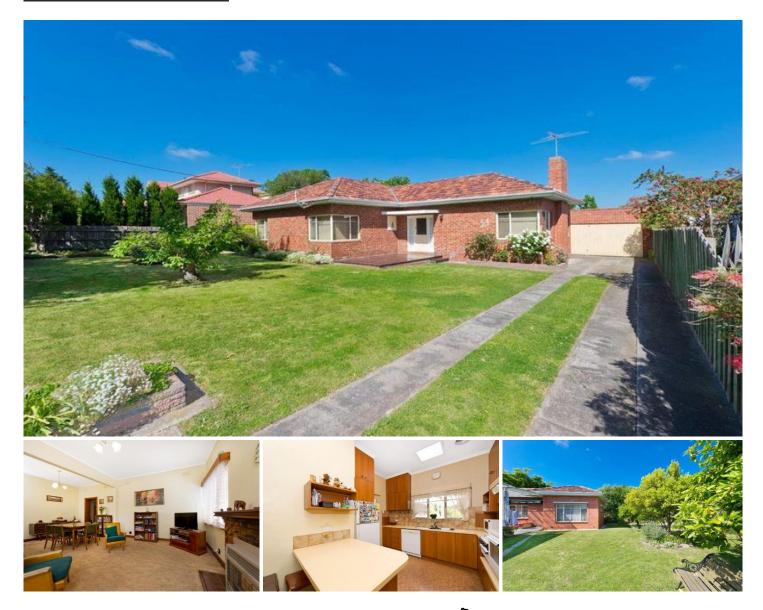

## 54 Summerhill Road GLEN IRIS VIC

Situated on approx 895m2 of prime land, this family friendly and attractive solid brick home close to everything comprises; entry, living, dining, 5 bedrooms, kitchen and meals, 2 bathrooms, large rumpus, double garage, alfresco covered entertaining area and ducted heating.

This accommodating home or great new home site, is ideally located a short stroll to train, tram, shops (Leo's Supermarket) and the very popular Hill 'N' Dale Park. Note: Single Dwelling covenant. Land Size 42.88m x 20.88m approx.