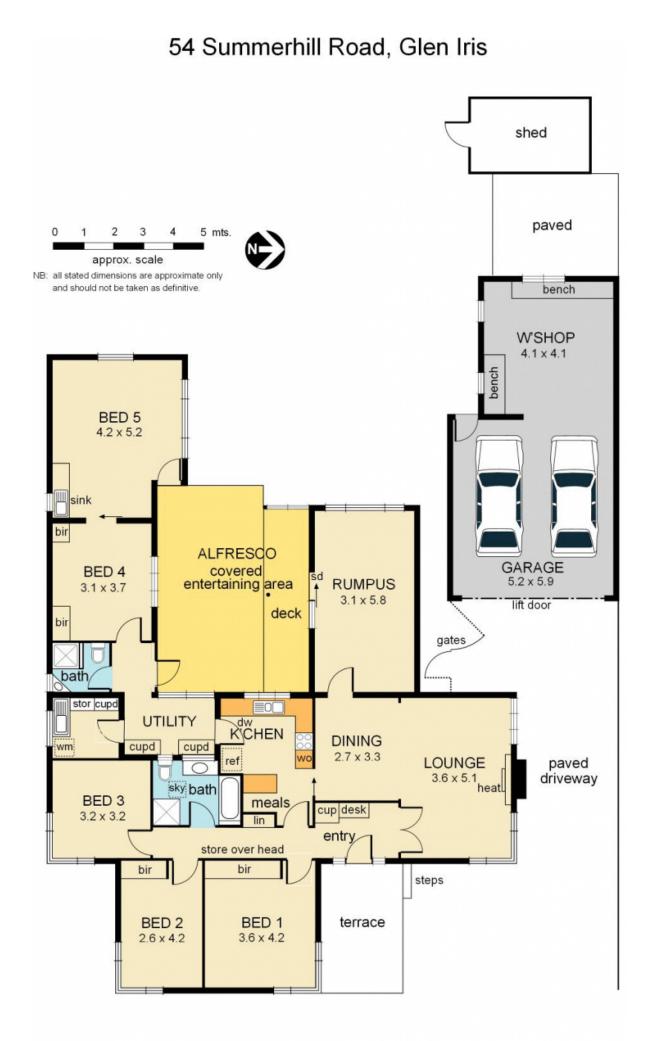

## 54 Summerhill Road GLEN IRIS VIC

Situated on approx 895m2 of prime land, this family friendly and attractive solid brick home close to everything comprises; entry, living, dining, 5 bedrooms, kitchen and meals, 2 bathrooms, large rumpus, double garage, alfresco covered entertaining area and ducted heating.

This accommodating home or great new home site, is ideally located a short stroll to train, tram, shops (Leo's Supermarket) and the very popular Hill 'N' Dale Park. Note: Single Dwelling covenant. Land Size 42.88m x 20.88m approx.