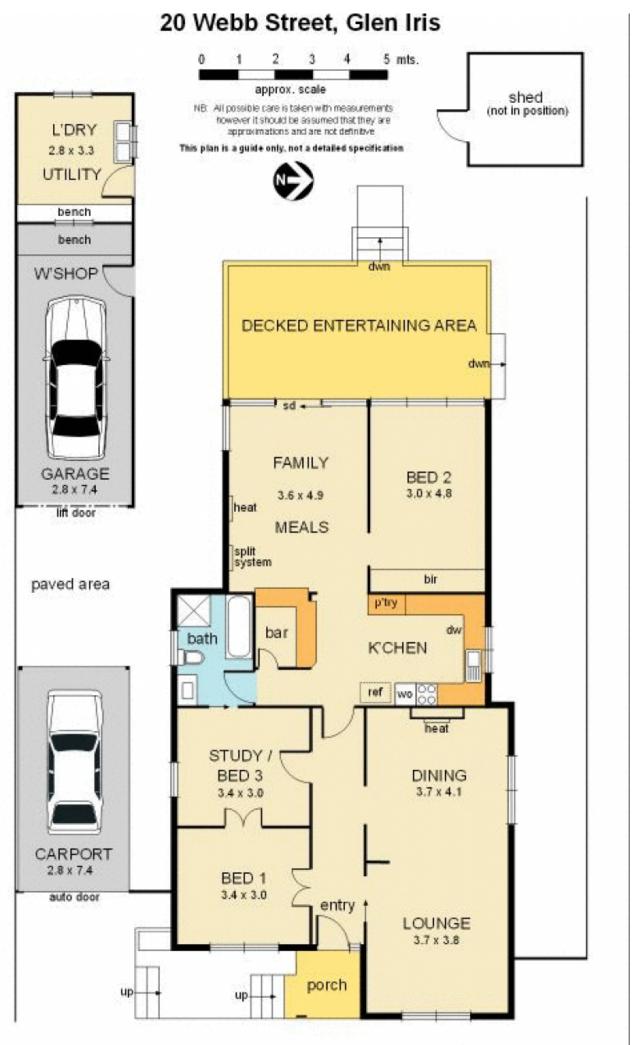

## 20 Webb Street GLEN IRIS VIC

Set in a highly regarded street in a convenient family-friendly neighbourhood, this superb property offers a number of lifestyle options.

The home comprises; Entrance hall, tasteful formal lounge, separate dining, well presented kitchen with easy-style bar for entertaining, family room adjoining deck and leafy outlooks,

3 bedrooms, carport with auto door and separate garage.

Easy access to schools, Camberwell Junction, Gardiners Creek Trails, freeway, bus.

Ready to move in, renovate, redevelop (STCA) or a Luxury new home site.

LAND 15.2 x 52.1m (approx)

For full version visit the website

3 📭 1 🔓 2 😭

Type: House

View: https://www.jacain.com.au/sale/vic/east/glen-iris/r

esidential/house/7490925

Bryan Cain 03 9805 2900

Particulars herein are for information only and do not constitute representation by the Owner or Agent