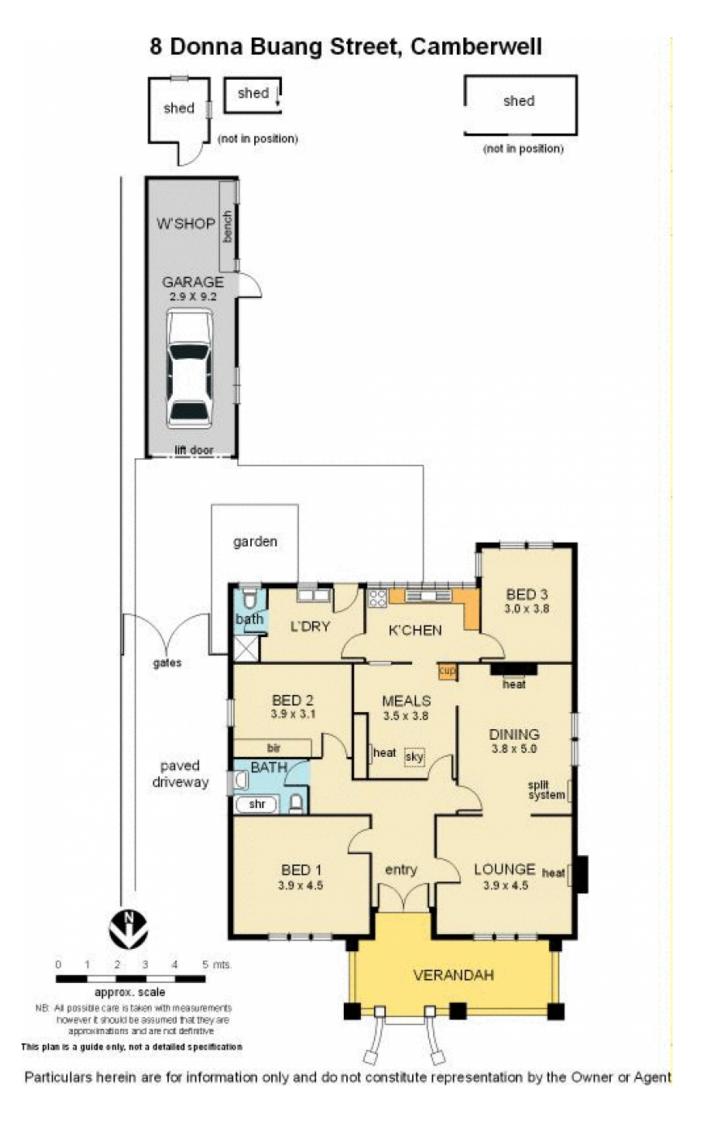

- Build your dream home (and north south tennis court if you wish)
- Develop with multiple townhouses (STCA)

The current 3 bedroom timber home is quite livable and will serve its purpose until you make your choice. LAND: 17.2 x 59.4m (approx)