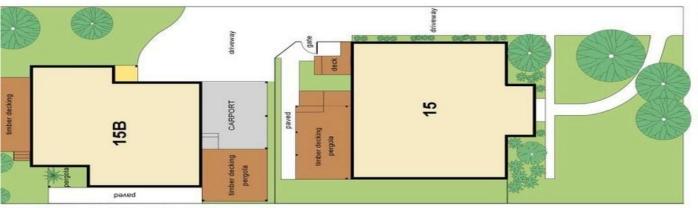

## 15-15B Renwick Street GLEN IRIS VIC

INCLUDES PERMIT FOR TWO LOT SUBDIVISION.

Situated on the block are two separate 2 bedroom units . Occupy, rent out, renovate or re-develop (STCA), there are options aplenty!

LAND: 714m2 approx.

For full version visit the website