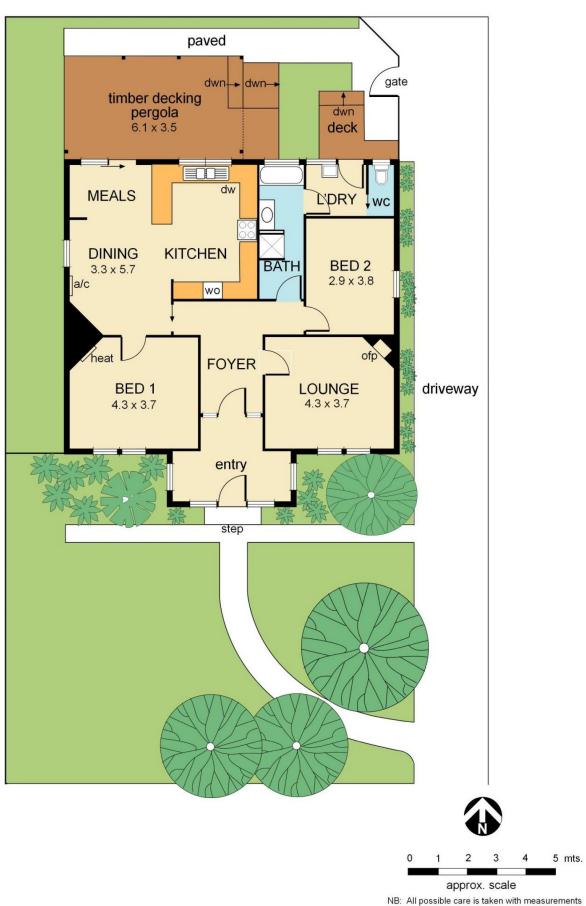

Unit 1 comprises; 2 bedrooms, formal lounge, kitchen with adjoining family and meals area, bathroom, separate laundry and rear timber deck.

Unit 2 comprises; 2 bedrooms (both with BIR's), open kitchen and living/dining area with open fire place, bathroom, laundry, front and rear decks plus undercover carport.

## 15 Renwick Street, Glen Iris

NB: All possible care is taken with measurements however it should be assumed that they are approximations and are not definitive

This plan is a guide only, not a detailed specification