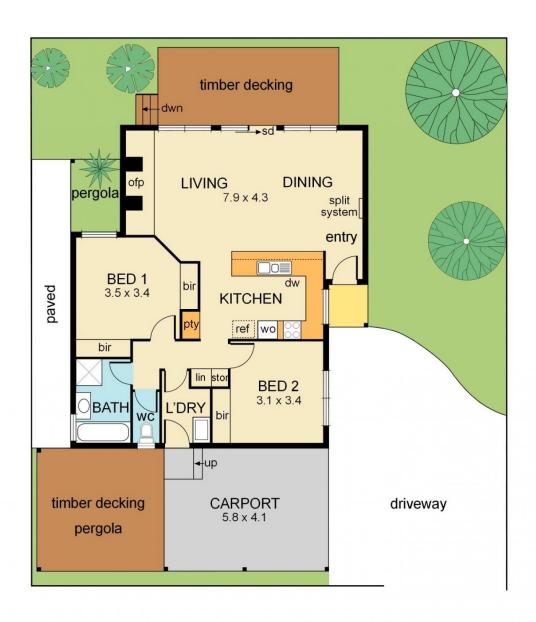

Unit 1 comprises; 2 bedrooms, formal lounge, kitchen with adjoining family and meals area, bathroom, separate laundry and rear timber deck.

Unit 2 comprises; 2 bedrooms (both with BIR's), open kitchen and living/dining area with open fire place, bathroom, laundry, front and rear decks plus undercover carport.

## 15B Renwick Street, Glen Iris

NB: All possible care is taken with measurements however it should be assumed that they are approximations and are not definitive

This plan is a guide only, not a detailed specification