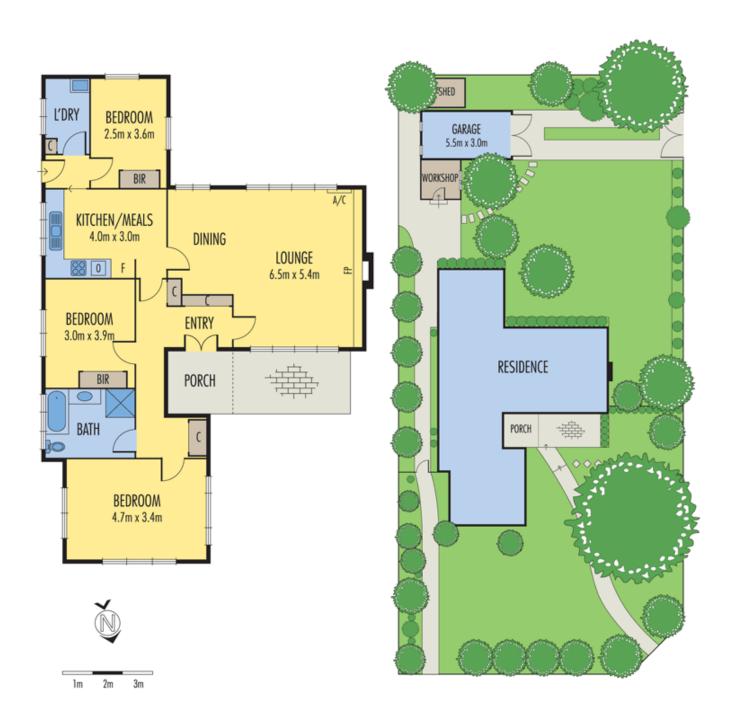

## 28 Dillon Grove GLEN IRIS VIC

A quiet tree lined street provides the perfect setting for this superbly located home, close to parkland, train, tram and Leo's supermarket.

Beautifully sited on this valuable corner site, the well maintained clinker brick residence comprises entrance hall, three bedrooms, spacious lounge with OFP, separate dining, bathroom, kitchen with meals, laundry, garage and workshop.

In excellent condition now, the home could be improved with some renovation or an ideal new home site in this truly outstanding location.

18.3m x 39.1m (714m2) approx. For full version visit the website