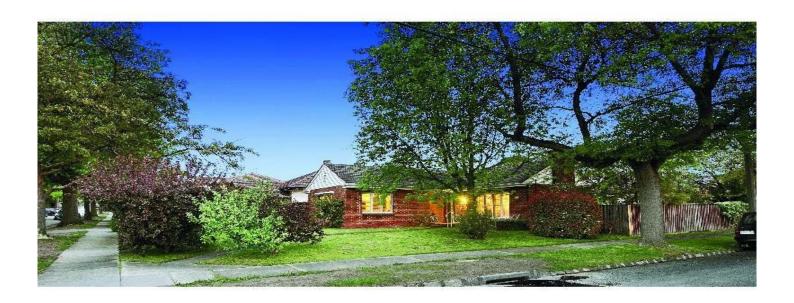

## 28 Dillon Grove GLEN IRIS VIC

A quiet tree lined street provides the perfect setting for this superbly located home, close to parkland, train, tram and Leo's supermarket.

Beautifully sited on this valuable corner site, the well maintained clinker brick residence comprises entrance hall, three bedrooms, spacious lounge with OFP, separate dining, bathroom, kitchen with meals, laundry, garage and workshop.

In excellent condition now, the home could be improved with some renovation or an ideal new home site in this truly outstanding location.

18.3m x 39.1m (714m2) approx. For full version visit the website