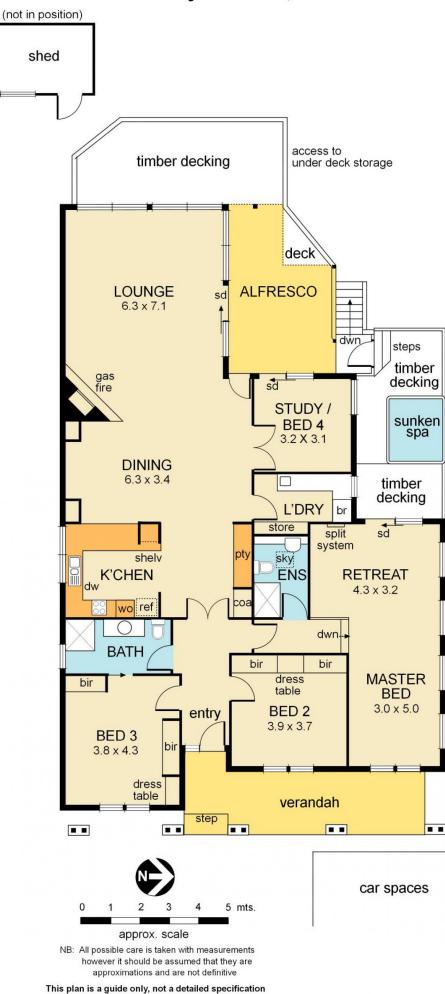

The expansive floor plan comprises entrance hall, master domain with parents retreat and ensuite plus access to private deck and spa whilst 3 further bedrooms (or 2 plus study) and main bathroom provide ample family accommodation. The sparkling kitchen with stainless steel appliances overlooks open plan living and dining zones which flow effortlessly to the delightful elevated rear decked