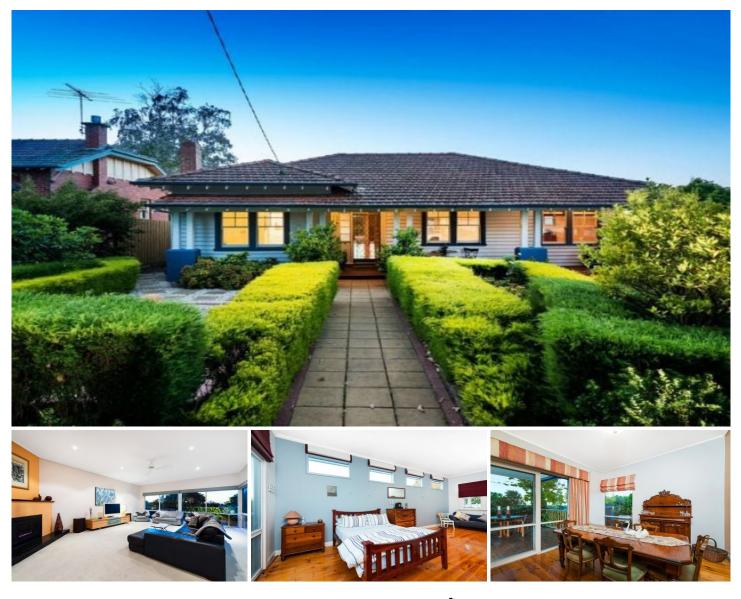

#### 36 Beryl Street GLEN IRIS VIC

The elegance and captivating presence showcased by this delightful timber residence is equally matched by ideal northerly aspects and sun filled formal and informal living areas. Located in a beautiful tree lined street less than 100m from Hartwell sports ground, minutes to Burwood train station and tram stop at the end of the street, this property provides the perfect family lifestyle.

The expansive floor plan comprises entrance hall, master domain with parents retreat and ensuite plus access to private deck and spa whilst 3 further bedrooms (or 2 plus study) and main bathroom provide ample family accommodation. The sparkling kitchen with stainless steel appliances overlooks open plan living and dining zones which flow effortlessly to the delightful elevated rear decked