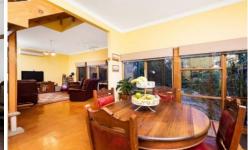

The inviting entrance hall leads through to the formal lounge and separate formal dining (both with OFP) with three downstairs bedrooms serviced by main bathroom. The well equipped kitchen and adjacent family/meals proceed into the generously sized living room which flows out onto paved entertaining area and most favourable northern rear yard.