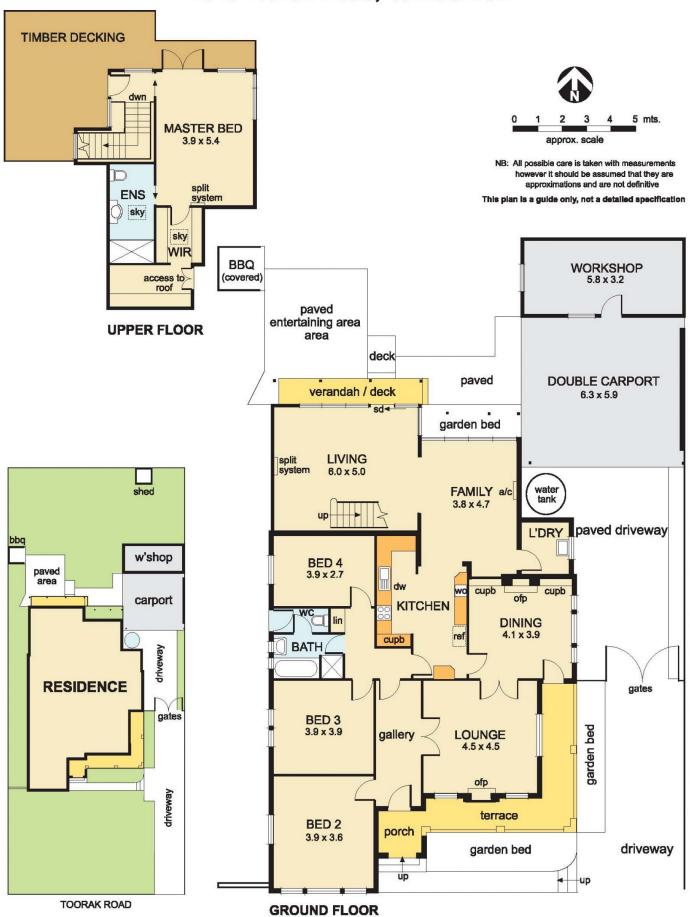

The inviting entrance hall leads through to the formal lounge and separate formal dining (both with OFP) with three downstairs bedrooms serviced by main bathroom. The well equipped kitchen and adjacent family/meals proceed into the generously sized living room which flows out onto paved entertaining area and most favourable northern rear yard.