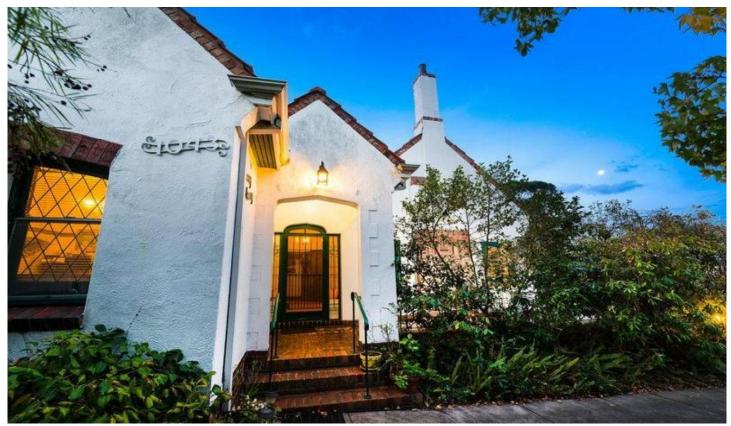

## 1043 Toorak Road CAMBERWELL VIC

Occupying an elevated position, this graceful solid brick family home, surrounded by delightful trees has an abundance of space and natural light from the north

Maintaining many original features of the era including leadlight windows, decorative high ceilings and picture rails, there is still scope to further update this grand residence to perfectly blend original charm with modern luxuries.

## 1043 Toorak Road, Camberwell

Particulars herein are for information only and do not constitute representation by the Owner or Agent