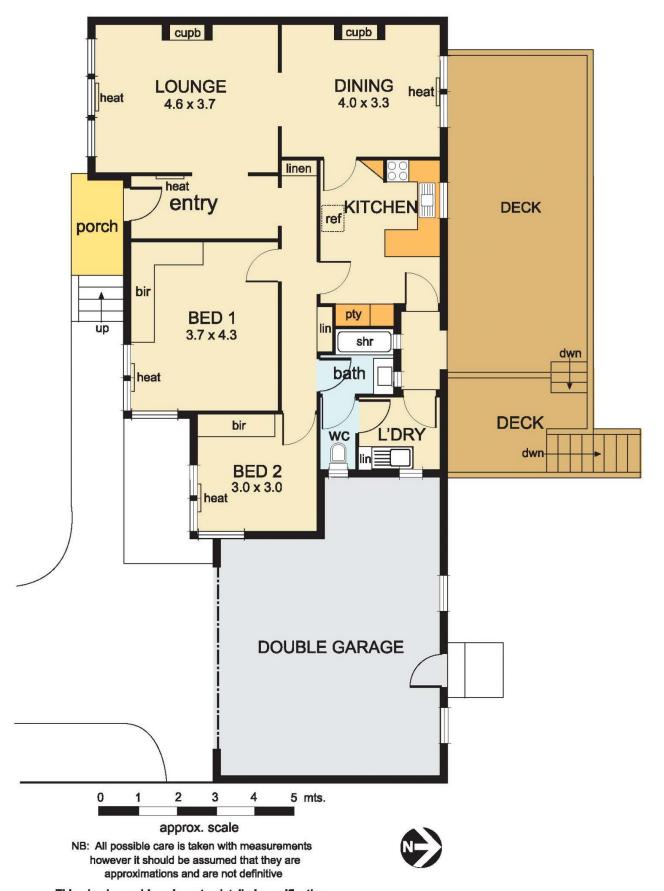

The substantial allotments total 1324sqm approx. with each title including a semi-detached solid brick home, each with 2 bedrooms, lounge and separate dining rooms, kitchen, bathroom, garaging plus heating/cooling and generous outdoor areas with views directly out to lush environs.

## 25 Ferndale Road, Glen Iris

This plan is a guide only, not a detailed specification

Particulars herein are for information only and do not constitute representation by the Owner or Agent