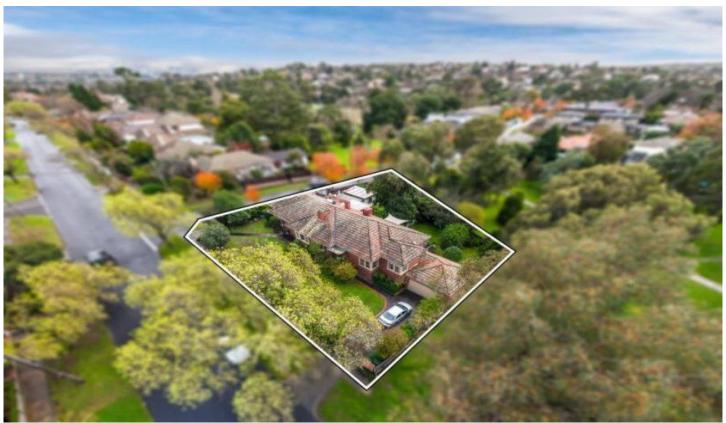

## 23-25 Ferndale Road GLEN IRIS VIC

Possibly the most coveted and unique corner property opportunity in Glen Iris, surrounded by Ferndale Parklands to the north and east this property is in rarefied company and offers opportunities which are seldom seen.

The substantial allotments total 1324sqm approx. with each title including a semi-detached solid brick home, each with 2 bedrooms, lounge and separate dining rooms, kitchen, bathroom, garaging plus heating/cooling and generous outdoor areas with views directly out to lush environs.

This is truly a once in a lifetime opportunity to acquire such valuable properties with the ability to be developed (STA), rented, renovated, extended or new home sites to build the family dream with uninterrupted