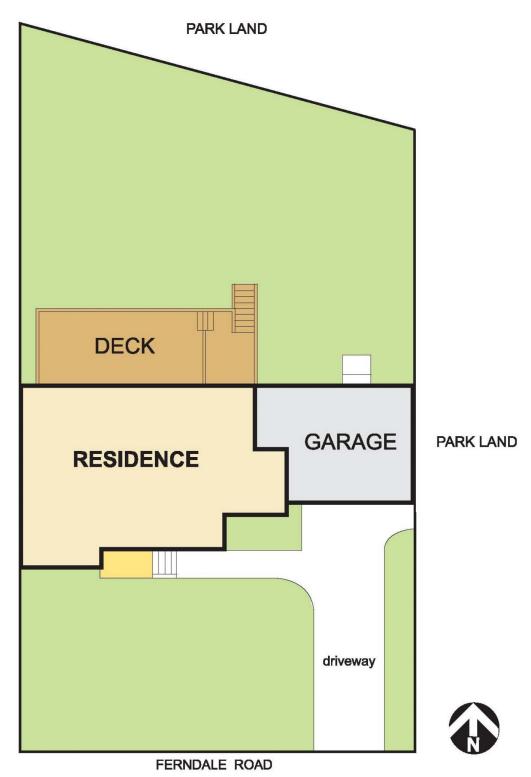

## 23-25 Ferndale Road GLEN IRIS VIC

Possibly the most coveted and unique corner property opportunity in Glen Iris, surrounded by Ferndale Parklands to the north and east this property is in rarefied company and offers opportunities which are seldom seen.

The substantial allotments total 1324sqm approx. with each title including a semi-detached solid brick home, each with 2 bedrooms, lounge and separate dining rooms, kitchen, bathroom, garaging plus heating/cooling and generous outdoor areas with views directly out to lush environs.