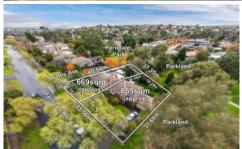

The substantial allotments total 1324sqm approx. with each title including a semi-detached solid brick home, each with 2 bedrooms, lounge and separate dining rooms, kitchen, bathroom, garaging plus heating/cooling and generous outdoor areas with views directly out to lush environs.

## 25 Ferndale Road, Glen Iris

This plan is a guide only, not a detailed specification

Particulars herein are for information only and do not constitute representation by the Owner or Agent