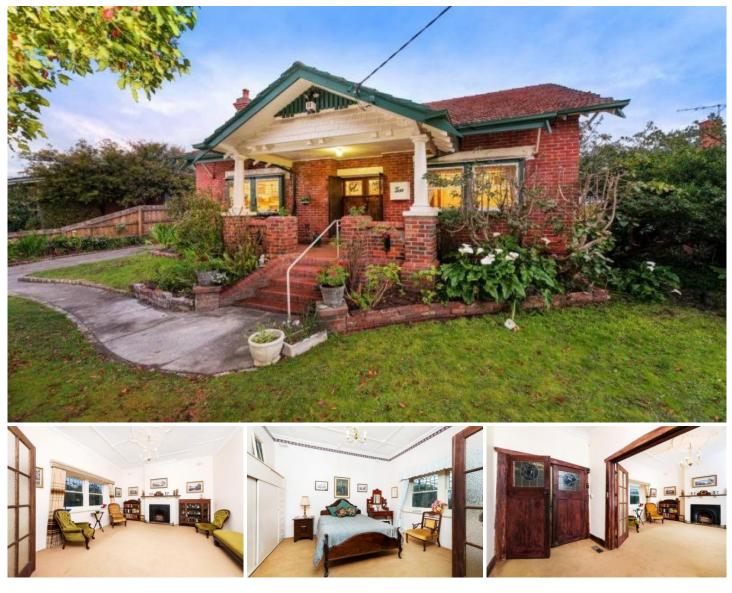

#### **10 Station Avenue GLEN IRIS VIC**

A sizeable allotment of 1028sqm approx. plus a broad frontage offers the perfect opportunity to satisfy any real estate needs; including develop (STA) or renovate, extend or build a prestige new home in this premium location of class and convenience.

The original solid brick residence is adorned with ornate high ceilings, stained timber work and an array of stained glass windows throughout; therefore providing a rare opportunity to attain such classic features with scope to improve and return this grand residence into a fine family home.

Double doors open into the wide entrance hall and formal living room (decorative fire place) with two large bedrooms