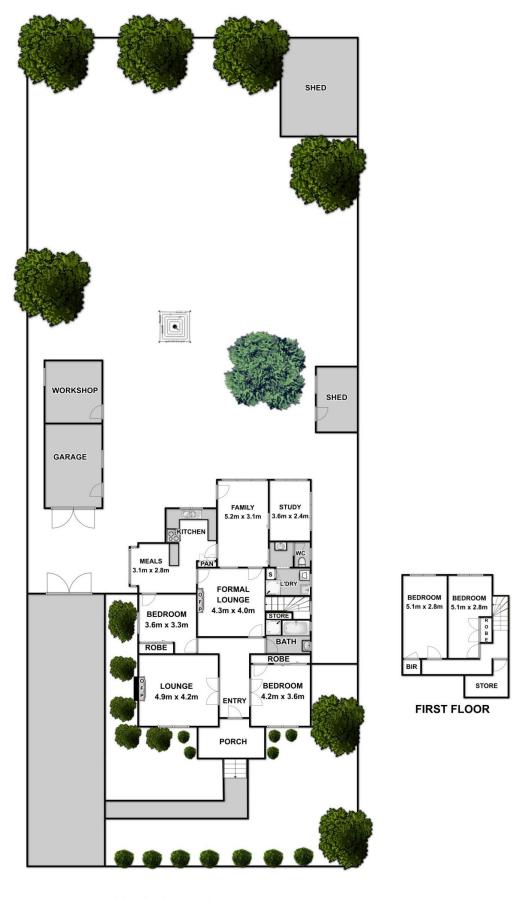

#### **10 Station Avenue GLEN IRIS VIC**

A sizeable allotment of 1028sqm approx. plus a broad frontage offers the perfect opportunity to satisfy any real estate needs; including develop (STA) or renovate, extend or build a prestige new home in this premium location of class and convenience.

The original solid brick residence is adorned with ornate high ceilings, stained timber work and an array of stained glass windows throughout; therefore providing a rare opportunity to attain such classic features with scope to improve and return this grand residence into a fine family home.

Double doors open into the wide entrance hall and formal living room (decorative fire place) with two large bedrooms