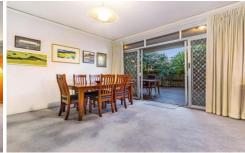

The practical and spacious interior proceeds from the entry foyer through to the living and dining room, which flows onto the large undercover outdoor deck, creating a fantastic sense of comfort and relaxation - perfect for year-round entertaining. Three bedrooms all with built in robes offer an abundance of accommodation, and the kitchen with adjoining meals area has plenty of cupboards, including a walk-in pantry. The bathroom, laundry and double garage complete the picture.