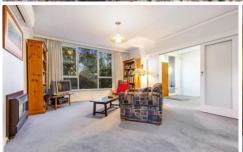

The practical and spacious interior proceeds from the entry foyer through to the living and dining room, which flows onto the large undercover outdoor deck, creating a fantastic sense of comfort and relaxation - perfect for year-round entertaining. Three bedrooms all with built in robes offer an abundance of accommodation, and the kitchen with adjoining meals area has plenty of cupboards, including a walk-in pantry. The bathroom, laundry and double garage complete the picture.