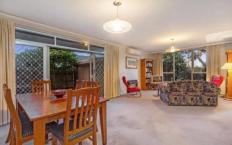

The practical and spacious interior proceeds from the entry foyer through to the living and dining room, which flows onto the large undercover outdoor deck, creating a fantastic sense of comfort and relaxation - perfect for year-round entertaining. Three bedrooms all with built in robes offer an abundance of accommodation, and the kitchen with adjoining meals area has plenty of cupboards, including a walk-in pantry. The bathroom, laundry and double garage complete the picture.