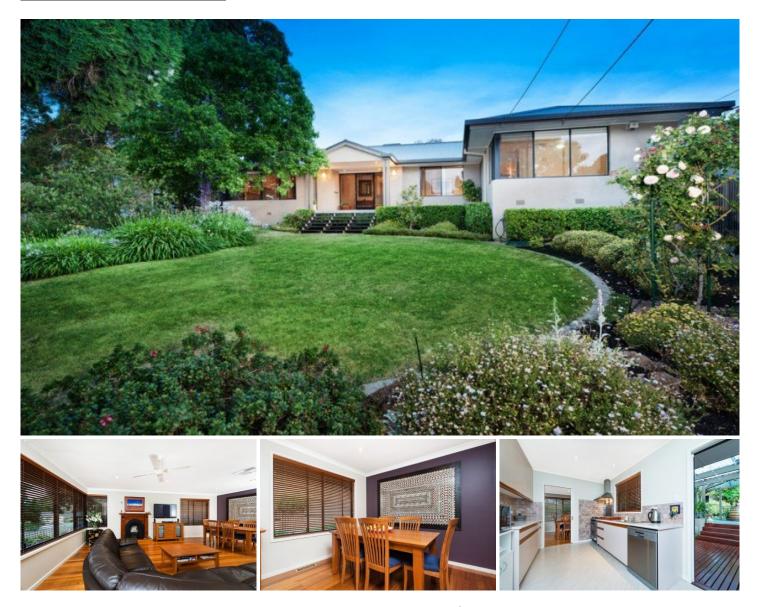

## 22 Ashwood Drive ASHWOOD VIC

Adorned with a 26 meter (approx.) frontage and ideally set back behind established gardens, the obvious attention to practicality and pure family living is prominent from the relaxed internal spaces and expansive yet immaculate outdoor entertaining areas.

Combining intelligently modernised features amongst splendid proportions - classic sophistication has been achieved throughout, starting with the lounge and dining areas which have great gardens outlooks and are enhanced by polished boards and further complemented by open fire place.

The main bedroom is accompanied by 3 further bedrooms and serviced by renovated bathroom with kitchen and separate laundry opening onto expansive rear with