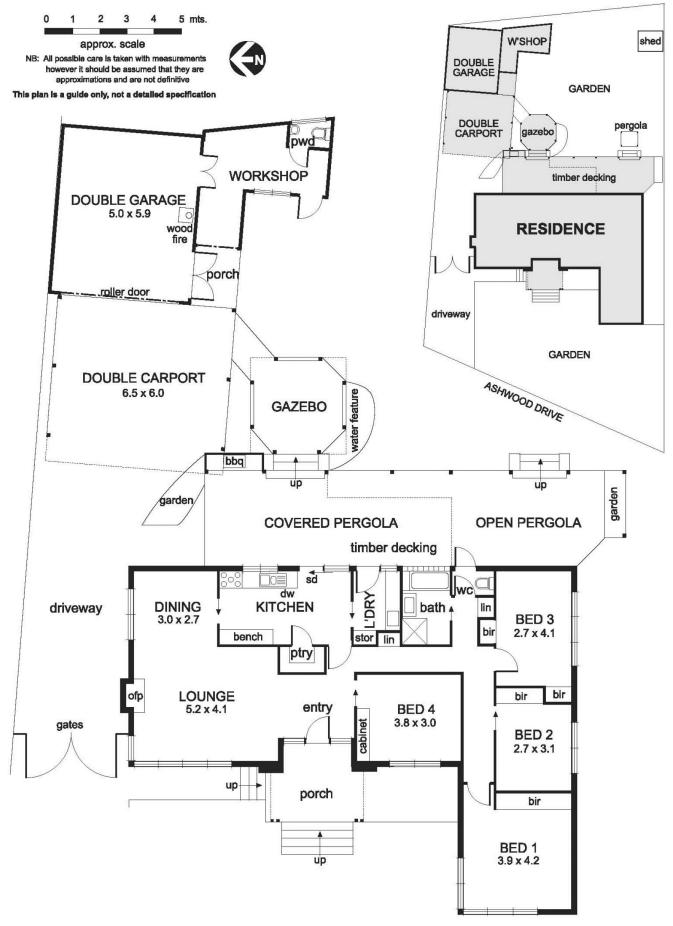

The main bedroom is accompanied by 3 further bedrooms and serviced by renovated bathroom with kitchen and separate laundry opening onto expansive rear with

## 4 🎮 1 🚰 4 🚘

| Туре      | : House       |
|-----------|---------------|
| Land Size | : 842 sqm     |
| View      | : https://www |

: https://www.jacain.com.au/sale/vic/east/ash wood/residential/house/7491021