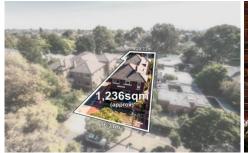

Sited on 1236m2(approx.) of absolutely blue chip land, this superb property includes four spacious solid clinker brick

12 😕 4 🖺 6 🗬

Type: House

View: https://www.jacain.com.au/sale/vic/east/hawthorn

/residential/house/7491028

## 4 / 10 Berkeley Street, Hawthorn

NB: All possible care is taken with measurements however it should be assumed that they are approximations and are not definitive

This plan is a guide only, not a detailed specification