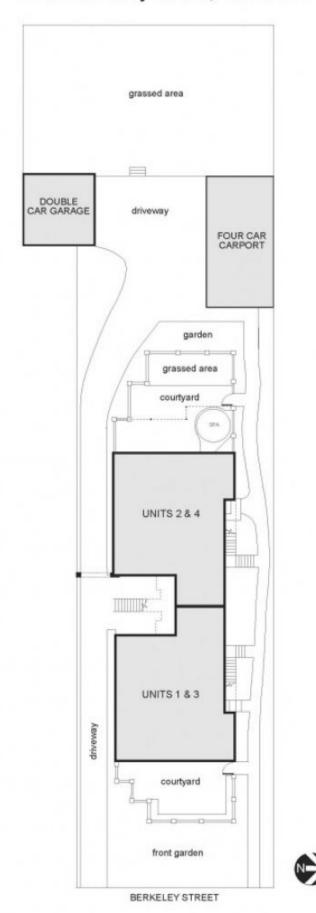

Seldom is such a rare property offered in one of the premier streets of Melbourne's inner east which provides a myriad of options.

The property is being sold as a whole (with the added bonus of each unit having its own separate title).

Sited on 1236m2(approx.) of absolutely blue chip land, this superb property includes four spacious solid clinker brick

12 😕 4 🖺 6 🗬

Type: House

View: https://www.jacain.com.au/sale/vic/east/hawthorn

/residential/house/7491028



Bryan Cain 03 9805 2900

For full version visit the website

## 4 / 10 Berkeley Street, Hawthorn





NB: All possible care is taken with measurements however it should be assumed that they are approximations and are not definitive

This plan is a guide only, not a detailed specification

## 1-4/10 Berkeley Street, Hawthorn