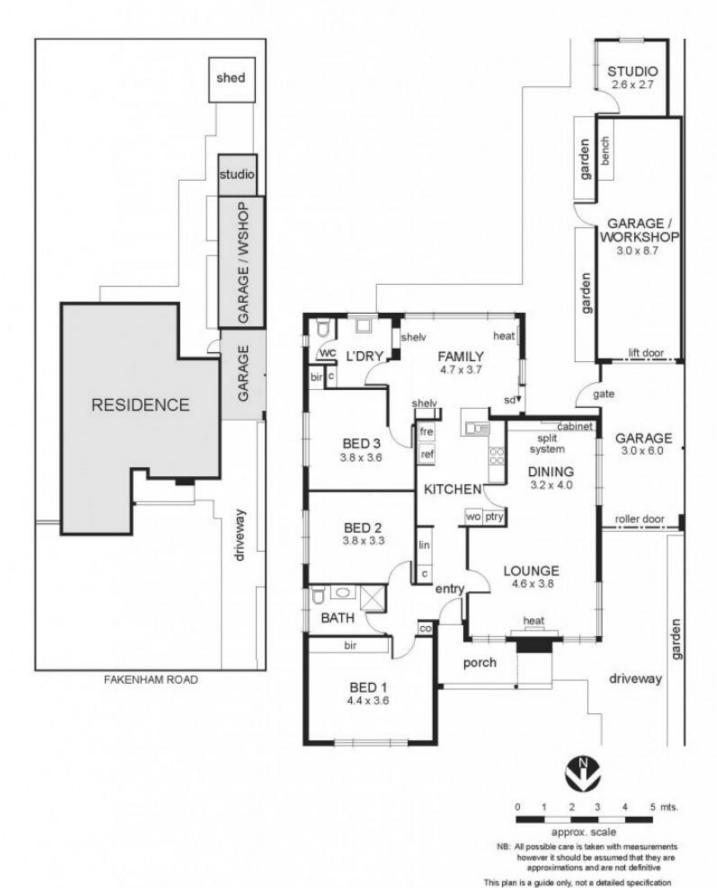

## 28 Fakenham Road ASHBURTON VIC

Situated in an ultra-convenient location amidst a much sort after family focused area, this attractive clinker brick which maintains many features of the era, including picture rails, stained timberwork and high ceilings, offers unlimited potential.

A most attractive exterior encompasses multiple living zones, 3 good sized bedrooms, kitchen, central bathroom and laundry. Garaging for at least two cars with workshop area and rear studio, plus ample front and rear yards create further possibilities.

This increasingly popular location within walking distance of High Street shops, Ashburton Park, quality primary schools and easy access to Chadstone shopping Centre and

3 📭 1 🖺 2 🖨

Type: House

**View**: https://www.jacain.com.au/sale/vic/east/ashburto

## 28 Fakenham Road Ashburton

This plan is a guide only, not a detailed specification