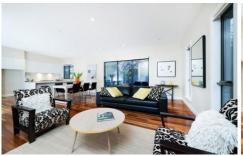

An effortless lifestyle of elegance is easily achieved through the open plan living and dining zones which are adorned with spotted gum flooring and greet the sparkling Caesarstone and European appliance kitchen perfectly. The Master bedroom situated downstairs is equipped with walk in robe and ensuite plus a 4th bedroom or study provides further options. Upstairs two large bedrooms (built in robes) are serviced by a central bathroom.