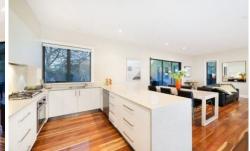

An effortless lifestyle of elegance is easily achieved through the open plan living and dining zones which are adorned with spotted gum flooring and greet the sparkling Caesarstone and European appliance kitchen perfectly. The Master bedroom situated downstairs is equipped with walk in robe and ensuite plus a 4th bedroom or study provides further options. Upstairs two large bedrooms (built in robes) are serviced by a central bathroom.