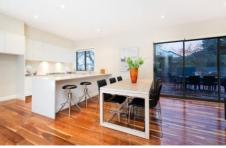

An effortless lifestyle of elegance is easily achieved through the open plan living and dining zones which are adorned with spotted gum flooring and greet the sparkling Caesarstone and European appliance kitchen perfectly. The Master bedroom situated downstairs is equipped with walk in robe and ensuite plus a 4th bedroom or study provides further options. Upstairs two large bedrooms (built in robes) are serviced by a central bathroom.