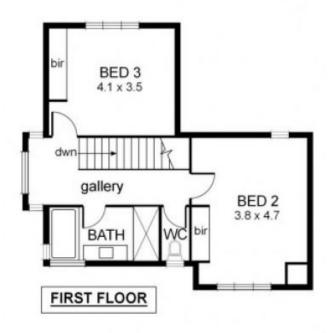

An effortless lifestyle of elegance is easily achieved through the open plan living and dining zones which are adorned with spotted gum flooring and greet the sparkling Caesarstone and European appliance kitchen perfectly. The Master bedroom situated downstairs is equipped with walk in robe and ensuite plus a 4th bedroom or study provides further options. Upstairs two large bedrooms (built in robes) are serviced by a central bathroom.