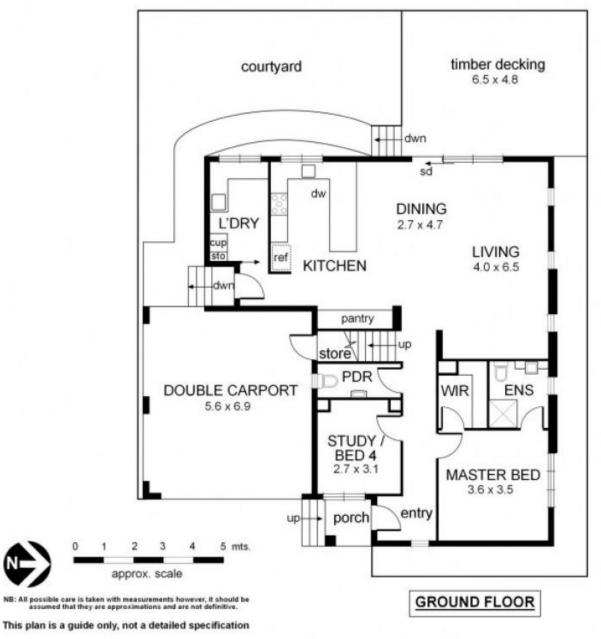

An effortless lifestyle of elegance is easily achieved through the open plan living and dining zones which are adorned with spotted gum flooring and greet the sparkling Caesarstone and European appliance kitchen perfectly. The Master bedroom situated downstairs is equipped with walk in robe and ensuite plus a 4th bedroom or study provides further options. Upstairs two large bedrooms (built in robes) are serviced by a central bathroom.

Exterior areas of pure delight include expansive decked entertaining area with peaceful outlooks, rear courtyard and oversized double carport with storage.

4 2 2 2

View: https://www.jacain.com.au/sale/vic/east/camberwell/residential/house/7491044