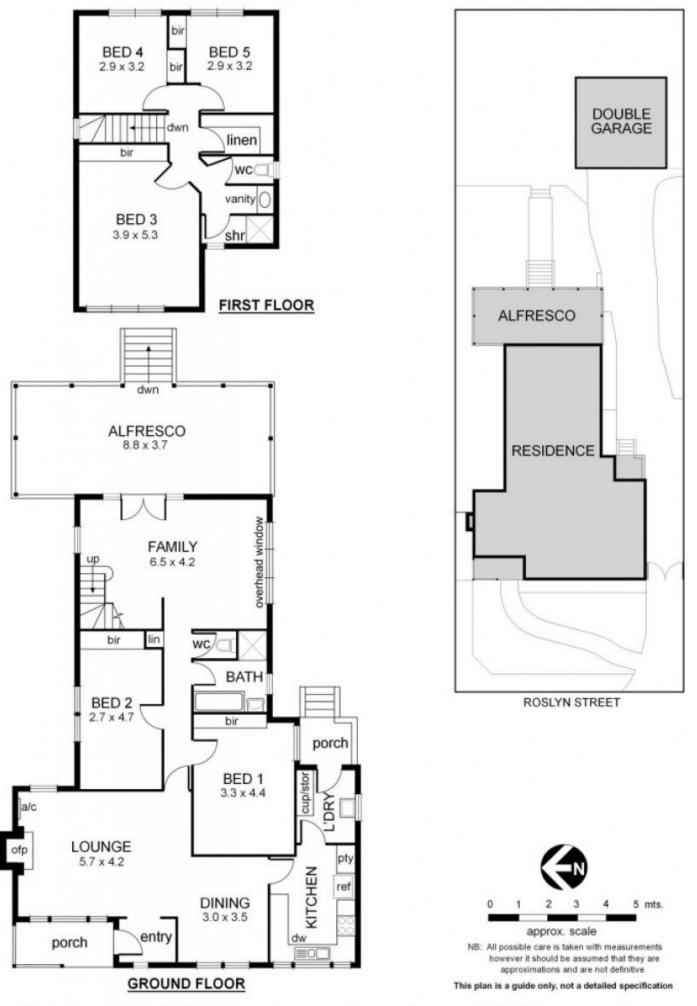

Offering plenty of accommodation through 5 sizeable bedrooms, all which have built in robes and are serviced by two bathrooms are accompanied by kitchen and laundry with outdoor access and provides an ease of lifestyle. Multiple living zones adorned with polished boards include lounge with open fire place, decorative ceilings and leadlight windows plus dining room and large family room which flows beautifully onto expansive rear decked alfresco and generous rear yard with double garage.