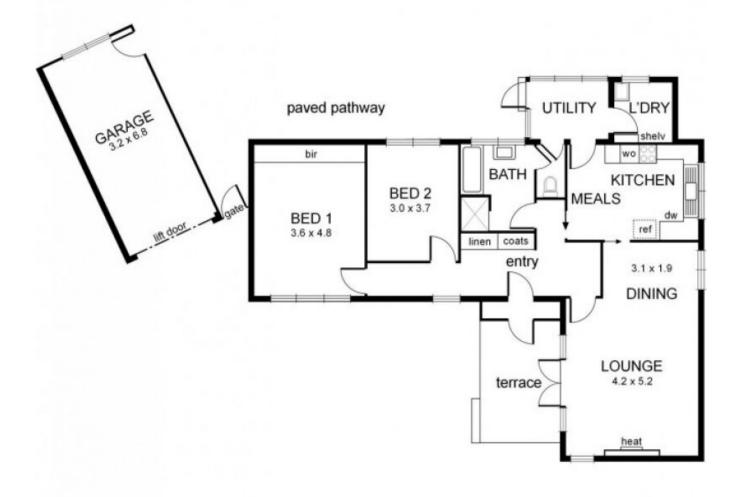

The house itself comprises: entrance hall, two double bedrooms with built in robes, spacious lounge and dining area, kitchen/meals, bathroom, laundry and single lock up garage.

Ideal location only 300m to tram, an easy walk to Glenhuntly station and shops, Princes Park and Caulfield South Primary.

## 36 Latrobe Court Caulfield South

NB: All possible care is taken with measurements however it should be assumed that they are approximations and are not definitive.

This plan is a guide only, not a detailed specification