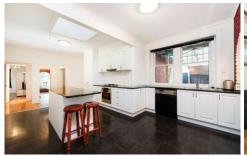

## 52 Madeline Street GLEN IRIS VIC

This quality brick veneer residence is in truly superb condition throughout and

Comprises: security porch, entrance hall, four double bedrooms (master with ensuite), 2nd family bathroom with corner spa, quality kitchen, spacious lounge, separate formal dining with open fire place, separate family room and large carport/entertaining area.