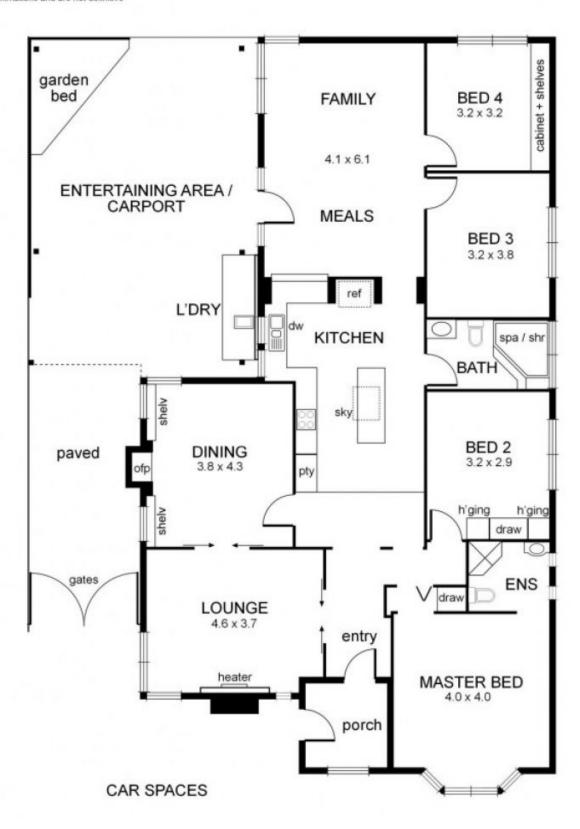

## 52 Madeline Street GLEN IRIS VIC

This quality brick veneer residence is in truly superb condition throughout and

Comprises: security porch, entrance hall, four double bedrooms (master with ensuite), 2nd family bathroom with corner spa, quality kitchen, spacious lounge, separate formal dining with open fire place, separate family room and large carport/entertaining area.

Ducted heating, easy access to tram, train, shopping, parklands etc.

LAND: 15.2m x 40.5m (approx)

4 📭 2 🖳

Type : House Land Size : 618 sqm

View: https://www.jacain.com.au/sale/vic/east/glen

-iris/residential/house/7491056

## 52 Madeline Street Glen Iris

NB: all possible care is taken with measurements however it should be assumed that they are approximations and are not definitive