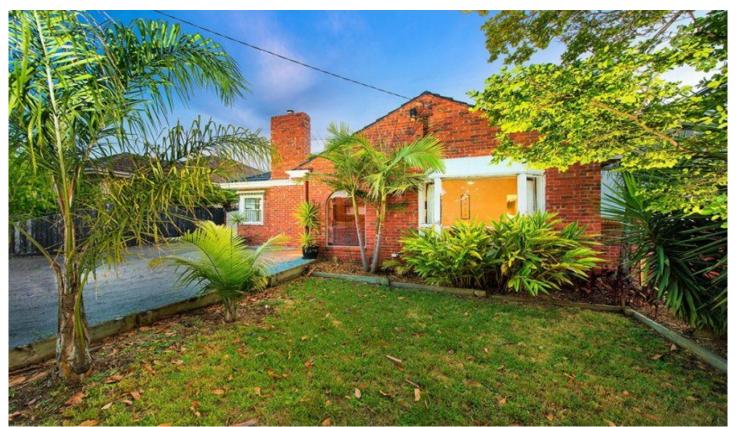

## 52 Madeline Street GLEN IRIS VIC

This quality brick veneer residence is in truly superb condition throughout and

Comprises: security porch, entrance hall, four double bedrooms (master with ensuite), 2nd family bathroom with corner spa, quality kitchen, spacious lounge, separate formal dining with open fire place, separate family room and large carport/entertaining area.

Ducted heating, easy access to tram, train, shopping, parklands etc.

LAND: 15.2m x 40.5m (approx)

4 📭 2 🖳

Type : House Land Size : 618 sqm

View: https://www.jacain.com.au/sale/vic/east/glen

-iris/residential/house/7491056