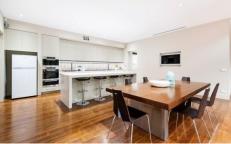

Spacious formal and informal living zones are complemented by Miele kitchen with adjoining dining area

4 🚐 2 🚍 2 🗬

Type: House

View: https://www.jacain.com.au/sale/vic/east/glen-iris/r

esidential/house/7491059