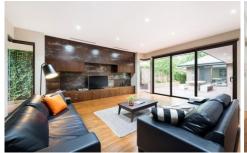

Spacious formal and informal living zones are complemented by Miele kitchen with adjoining dining area

4 🚐 2 🚍 2 🗬

Type: House

View: https://www.jacain.com.au/sale/vic/east/glen-iris/r

esidential/house/7491059