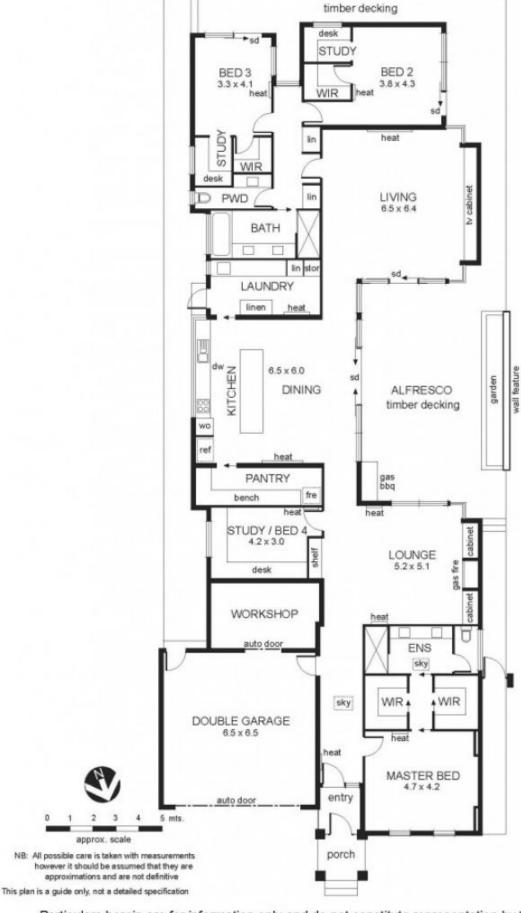

Unparalleled finishes and stunning spaces characterise this most desirable floorplan which provides the perfect blend of comfortability and formal living with ample outdoor entertaining options.

Includes a master domain with his and hers walk in robe and ensuite with the second and third bedrooms complete with own study alcove and walk in robe plus access to outdoor decking. Additional separate study or 4th bedroom creates further options.

Spacious formal and informal living zones are complemented by Miele kitchen with adjoining dining area

4 🚐 2 🚍 2 🗬

Type: House

View: https://www.jacain.com.au/sale/vic/east/glen-iris/r

esidential/house/7491059