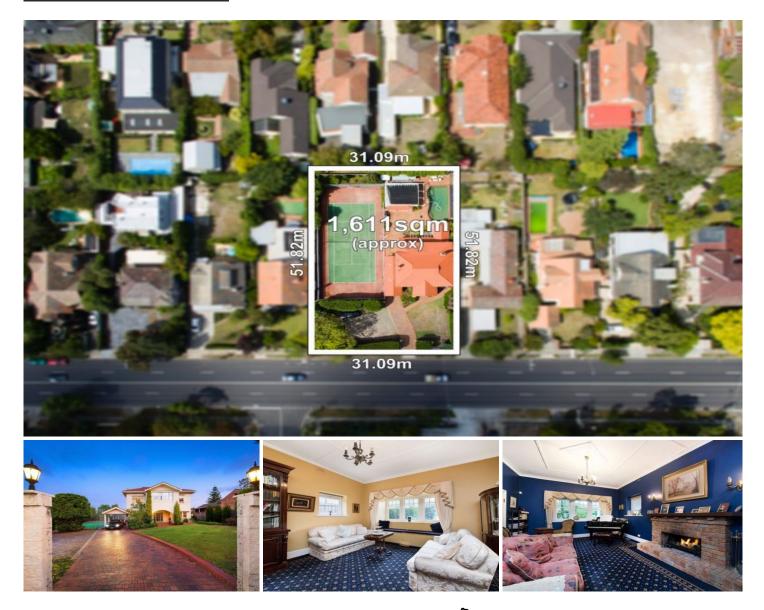

## 1002-1004 Burke Road BALWYN VIC

Situated behind a high fence and set back from the street amidst extensive garden areas, this grand residence offers ample accommodation for the discerning family whilst providing an abundance of exterior space, activity options and room to move. Such a sizable land holding presents rare opportunities to renovate, re-develop a spectacular family precinct or the perfect site for a multi-unit project (STCA).

A floorplan consisting of a wide entrance foyer where located either side are the formal lounge and dining rooms complete with open fire places and decorative high ceilings. Bedding accommodation is located upstairs with all six carpeted rooms containing built in robes which are serviced by two bathrooms plus additional study area. Fully equipped designer kitchen with Miele appliances plus