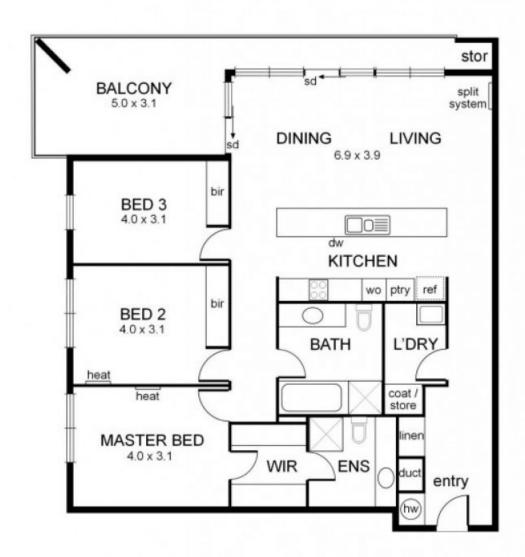

Meticulously maintained throughout, the well-designed plan captures natural northern sun to enhance substantial living zones and outdoor entertaining areas - all year round. Master bedroom complete with walk in robe and ensuite are accompanied by two further bedrooms, both with built in robes and are serviced by main bathroom with separate shower to bath. Excellent kitchen is open with the living/dining zones and offers an abundance of cupboard space with quality appliances and a separate laundry completes the internal spaces.

## 11 / 1 Conservatory Drive Burwood

NB: All possible care is taken with measurements however it should be assumed that they are approximations and are not definitive

This plan is a guide only, not a detailed specification