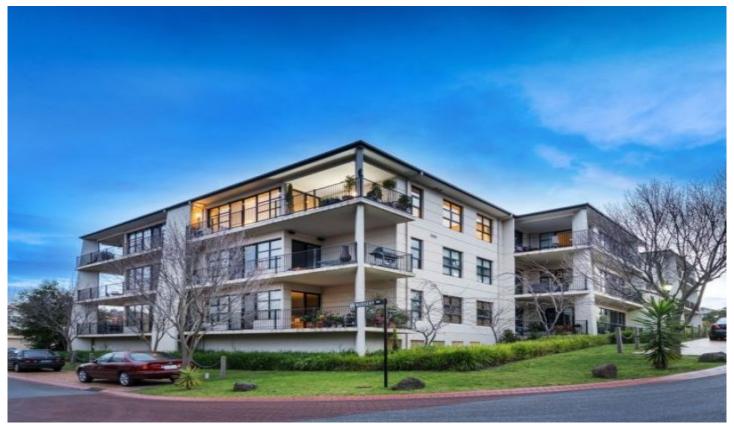

## 11/1 Conservatory Drive BURWOOD VIC

Supremely located on the top floor on the desired north east corner with uninterrupted panoramic views of Melbourne's east out to the Dandenong ranges, this stunning apartment in the ever popular Conservatory Complex excels in low maintenance, luxury living.

Meticulously maintained throughout, the well-designed plan captures natural northern sun to enhance substantial living zones and outdoor entertaining areas - all year round. Master bedroom complete with walk in robe and ensuite are accompanied by two further bedrooms, both with built in robes and are serviced by main bathroom with separate shower to bath. Excellent kitchen is open with the living/dining zones and offers an abundance of cupboard space with quality appliances and a separate laundry completes the internal spaces.