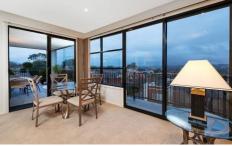

## 11/1 Conservatory Drive BURWOOD VIC

Supremely located on the top floor on the desired north east corner with uninterrupted panoramic views of Melbourne's east out to the Dandenong ranges, this stunning apartment in the ever popular Conservatory Complex excels in low maintenance, luxury living.

Meticulously maintained throughout, the well-designed plan captures natural northern sun to enhance substantial living zones and outdoor entertaining areas - all year round. Master bedroom complete with walk in robe and ensuite are accompanied by two further bedrooms, both with built in robes and are serviced by main bathroom with separate shower to bath. Excellent kitchen is open with the living/dining zones and offers an abundance of cupboard space with quality appliances and a separate laundry completes the internal spaces.