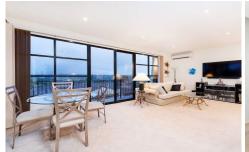

Meticulously maintained throughout, the well-designed plan captures natural northern sun to enhance substantial living zones and outdoor entertaining areas - all year round. Master bedroom complete with walk in robe and ensuite are accompanied by two further bedrooms, both with built in robes and are serviced by main bathroom with separate shower to bath. Excellent kitchen is open with the living/dining zones and offers an abundance of cupboard space with quality appliances and a separate laundry completes the internal spaces.