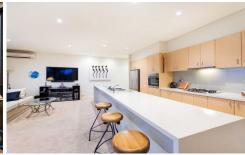

Meticulously maintained throughout, the well-designed plan captures natural northern sun to enhance substantial living zones and outdoor entertaining areas - all year round. Master bedroom complete with walk in robe and ensuite are accompanied by two further bedrooms, both with built in robes and are serviced by main bathroom with separate shower to bath. Excellent kitchen is open with the living/dining zones and offers an abundance of cupboard space with quality appliances and a separate laundry completes the internal spaces.