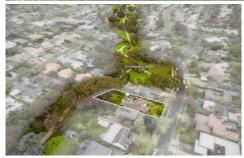

## 102 Great Valley Road GLEN IRIS VIC

With Back Creek Reserve as an extension of your backyard and front and rear access to the walking trail which takes you, in moments, to Ferndale or Nettleton Park - this simply sublime property is offered to the public for the first time in over 23 years.

It is the blue chip address, supreme position and cul-de-sac road location of this property, which has made this one of the most sought after pockets of Glen Iris. A finite number of homes back onto the Ferndale Trail, thus creating the exclusivity of this particular opportunity.