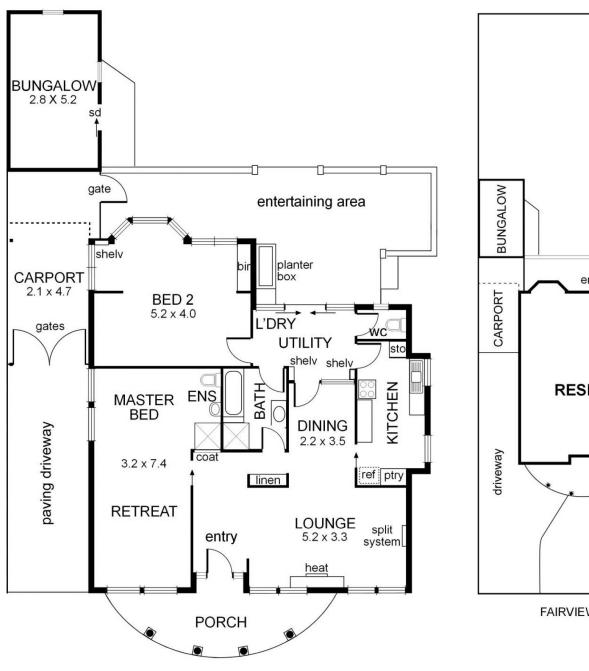

The residence comprises a floorplan of two large bedrooms plus separate rear bungalow, main bathroom and ensuite, lounge, dining, kitchen and utility room and single carport.

A sizeable land holding combined with a residence of immense scope located in a desired family position creates certain prosperity.

## 30 Fairview Avenue Camberwell

NB: All possible care is taken with measurements however it should be assumed that they are approximations and are not definitive

This plan is a guide only, not a detailed specification

Particulars herein are for information only and do not constitute representation by the Owner or Agent