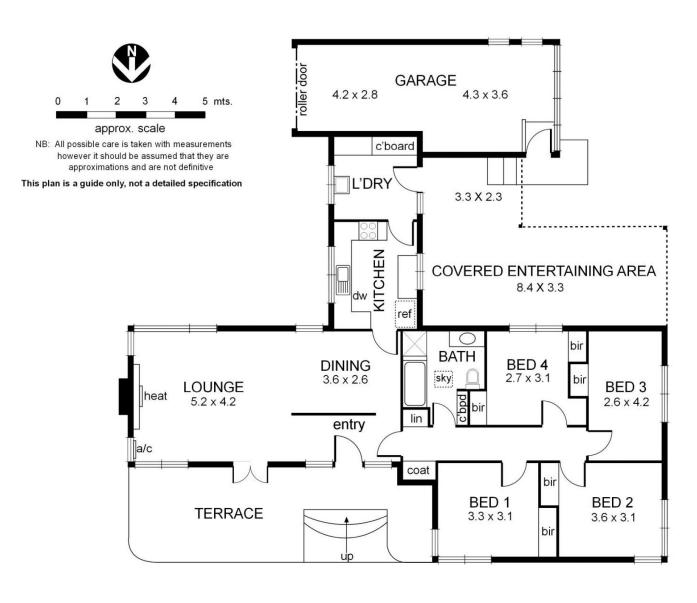

Within the Box Hill High School Zone and just moments to Deakin University, PLC, Kingswood College, Surrey Park, Wattle Park and public transport plus close to Box Hill Central.

Existing residence includes 4 bedrooms, lounge/dining, kitchen, bathroom, garage and is certainly also a worthy rental option.