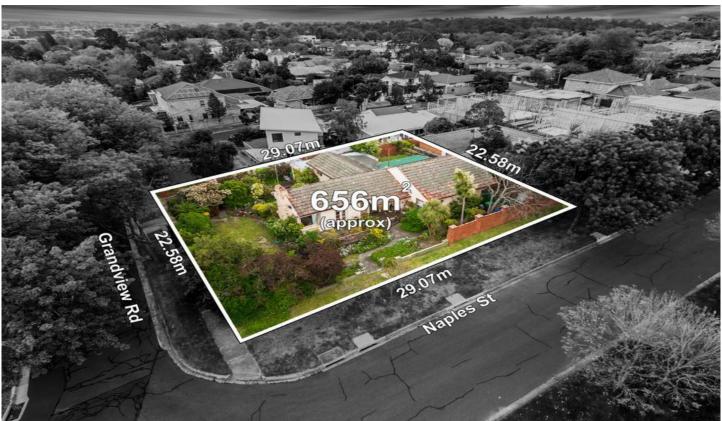

## 1/41 Grandview Road BOX HILL SOUTH VIC

Occupying the imposing position on the corner of Grandview Road and Naples Street in a highly desired leafy area.

Plans and permits for two separate homes, each with their own driveway and own street frontage.

## 4 🖰 1 📛 1 🗬

Type : House Land Size : 656 sqm

View : https://www.jacain.com.au/sale/vic/east/box-

hill-south/residential/house/7491078

Chris Cain 03 9805 2900

For full version visit the website