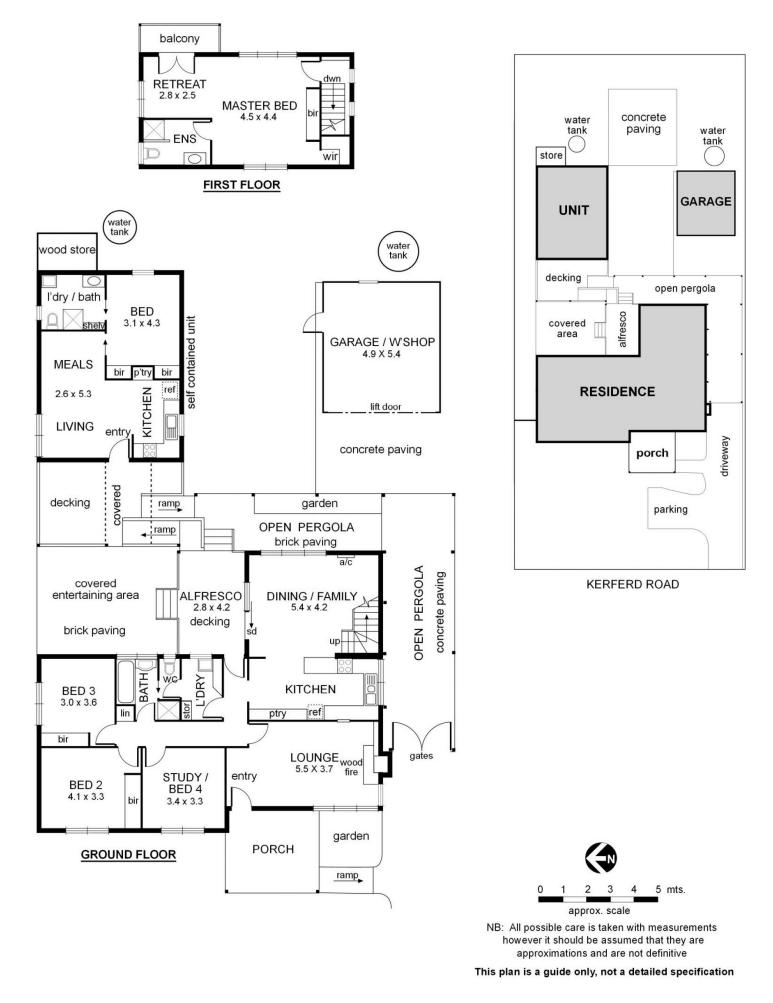

The current large family home with an abundance of accommodation offers 4 bedrooms (Master bedroom complete with built in robes and ensuite plus retreat which opens to balcony), numerous living areas, modernised kitchen, second bathroom and extensive outdoor areas