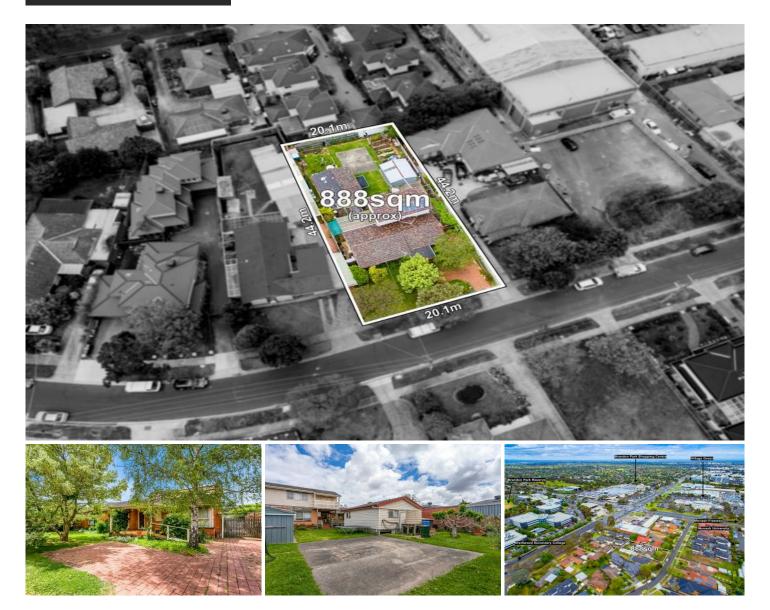

## **10 Kerferd Road GLEN WAVERLEY VIC**

Prime piece of valuable real estate with wide frontage, provides a multitude of options for any astute buyer, including:

- Live in comfortable family home
- Rent out dwellings at optimal yield
- Renovate/extend current residences
- Brand new home site
- Multi-Unit development
- \*(STCA)

The current large family home with an abundance of accommodation offers 4 bedrooms (Master bedroom complete with built in robes and ensuite plus retreat which opens to balcony), numerous living areas, modernised kitchen, second bathroom and extensive outdoor areas